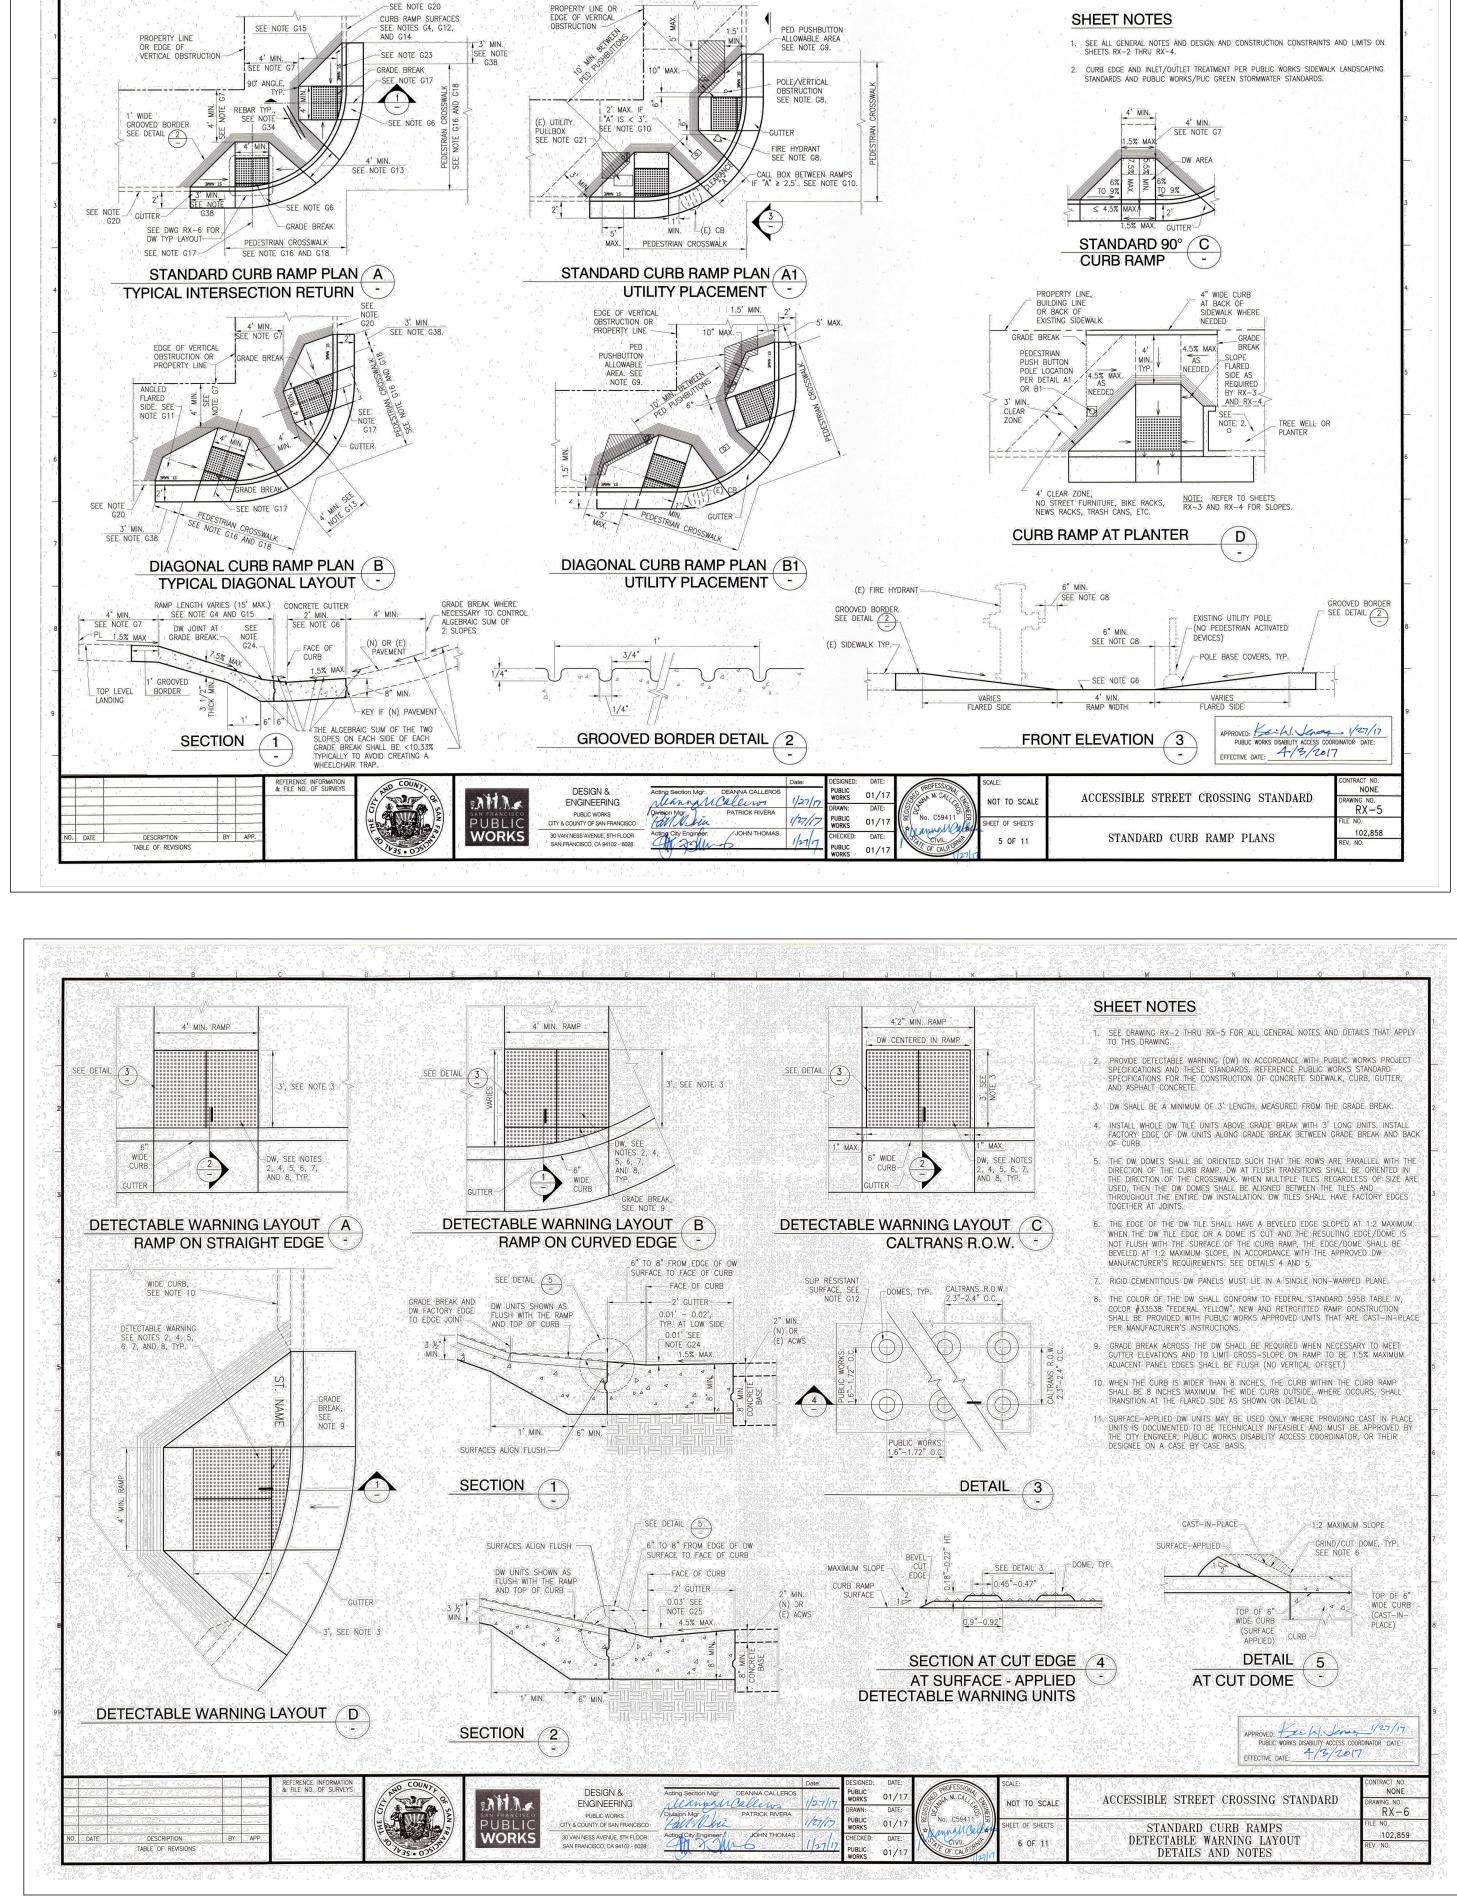

## CONCRETE PAVEMENT SECTION N.T.S.



MIN .

# NOTES: 200-1.5.5 OF THE SSPWC. 2. PIPE MATERIAL SHALL BE ASTM A-53, TYPE E OR S, OR GRADE B, SCHEDULE 40 STD, CARBON STEEL,

- 1. PIPE BEDDING SHOULD BE PCC WASHED SAND AND CONFORM TO SECTION





**PYATOK** 

1611 TELEGRAPH AVE.

|                | F MATERIALS AND FURNISHING                                                                                                                                                                                                                                                                                                                                    | <u>י</u> כ