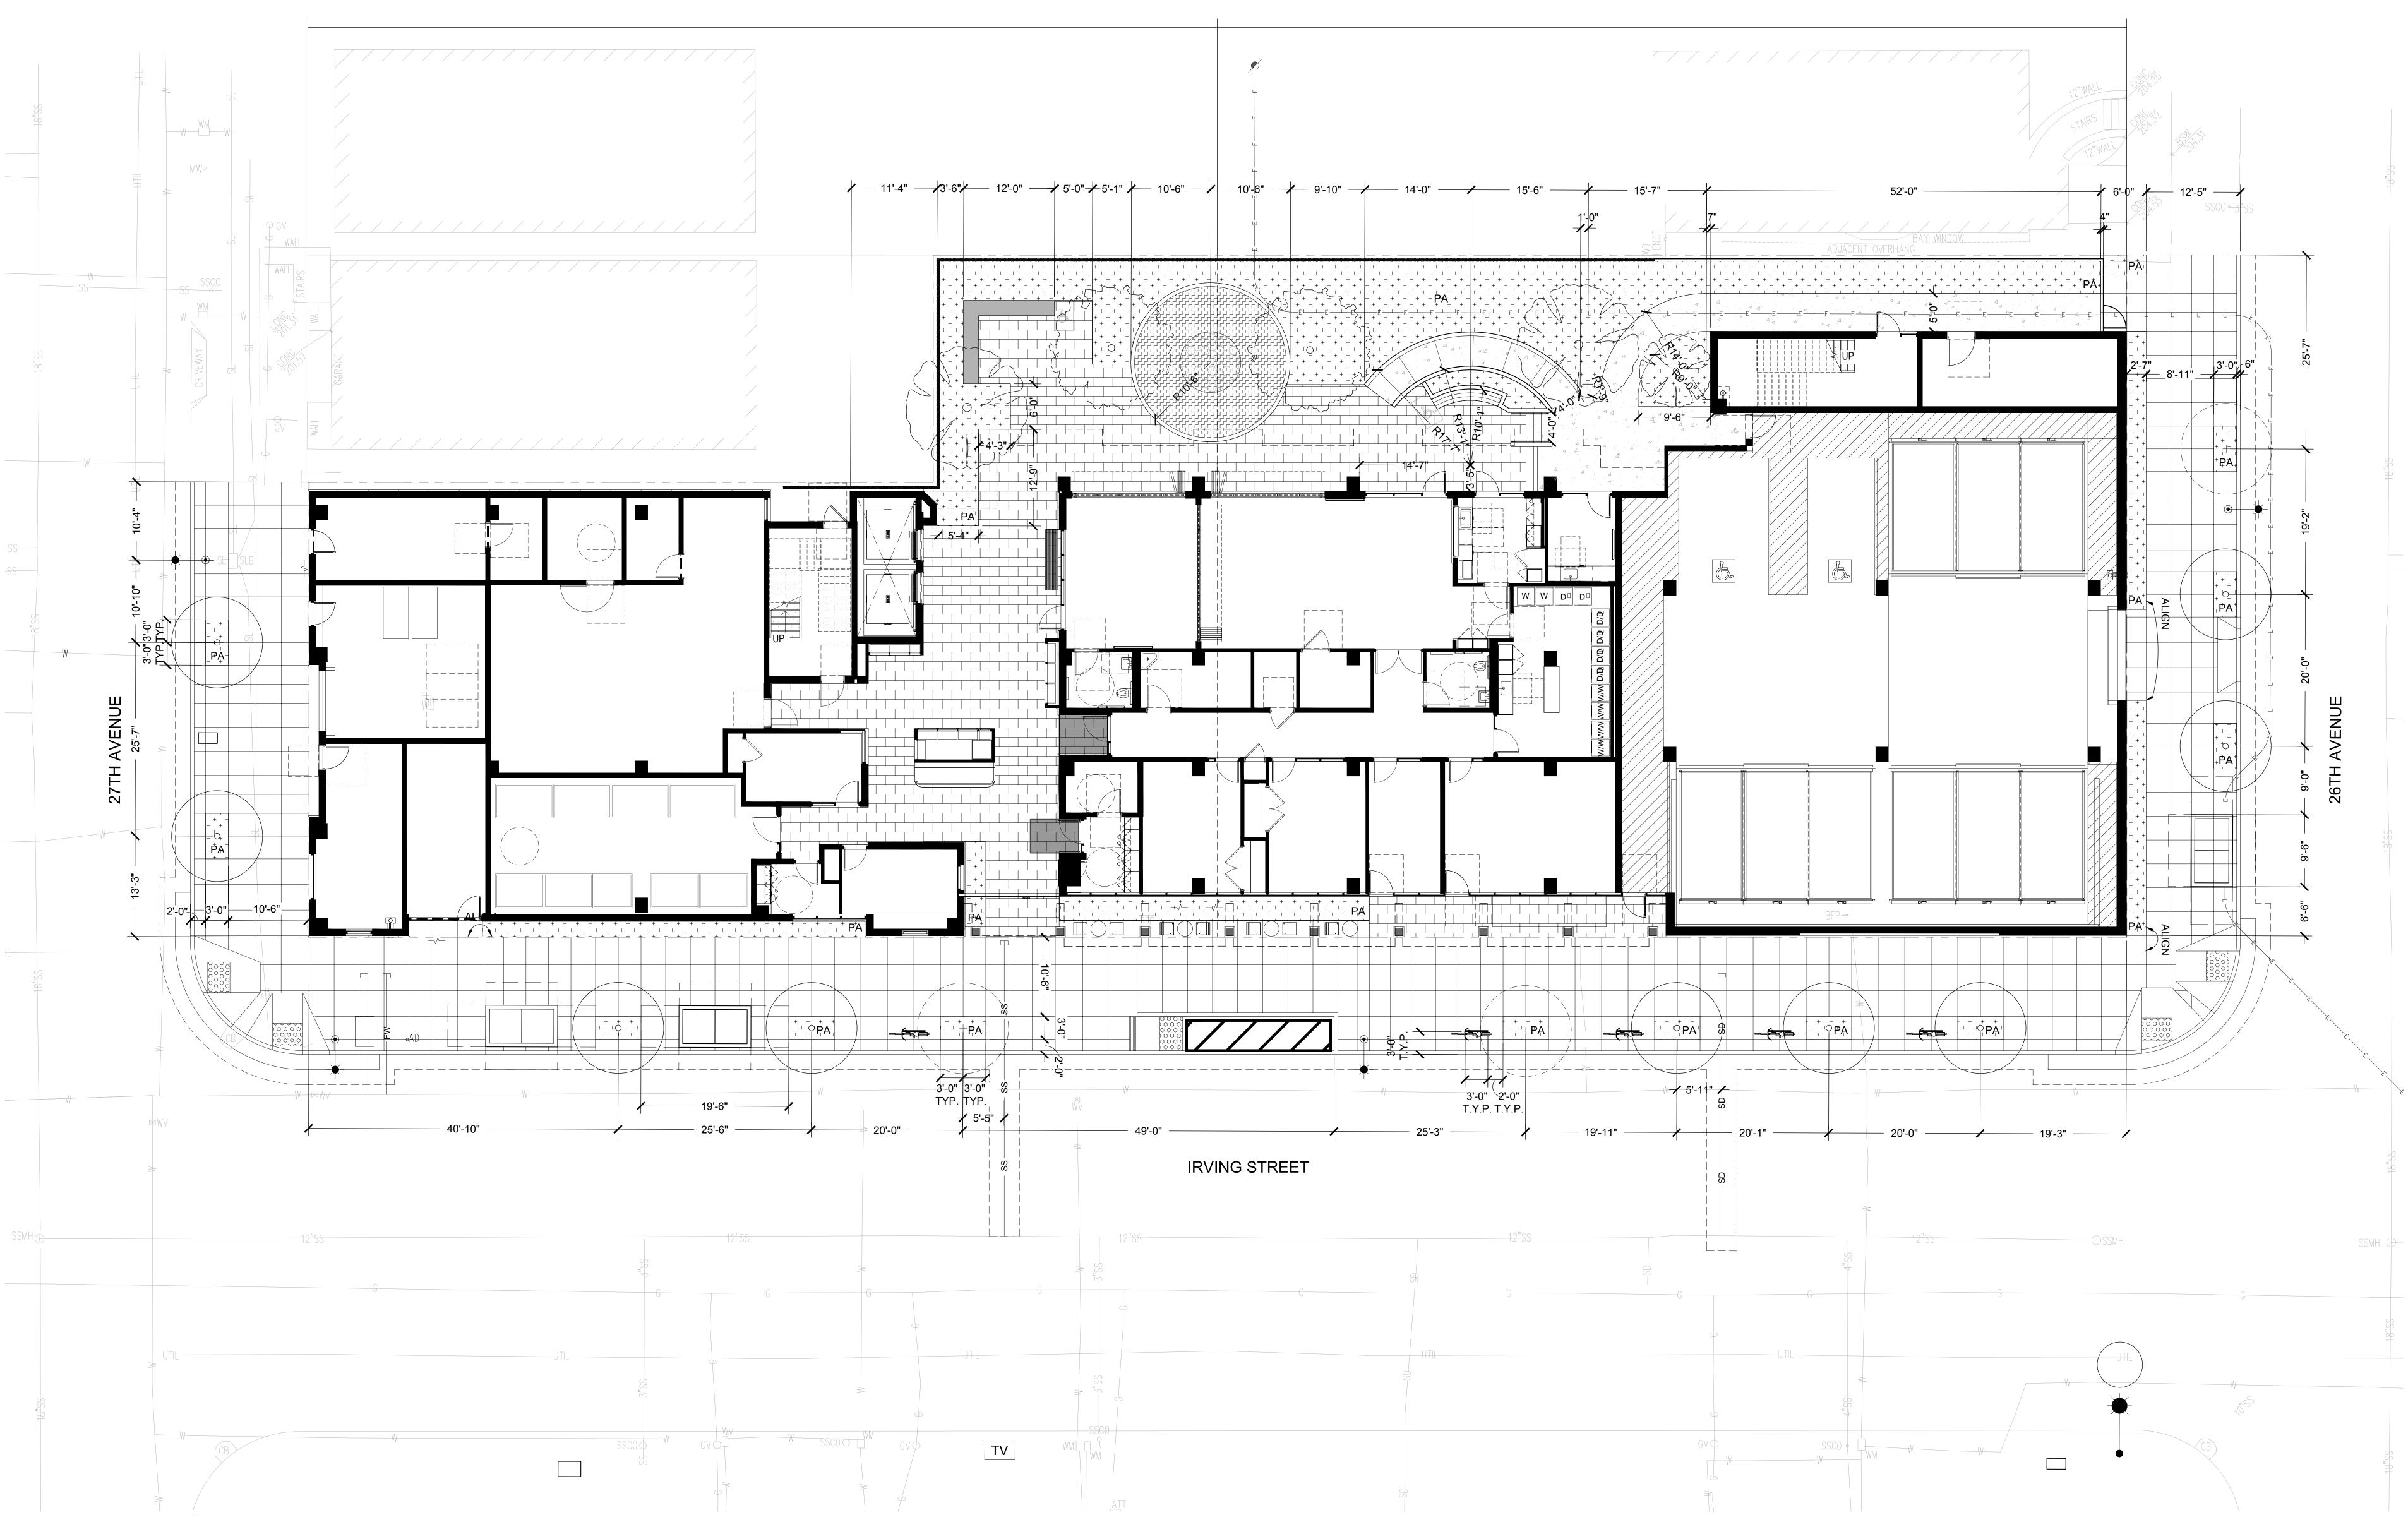

# NOTES: 200-1.5.5 OF THE SSPWC. 2. PIPE MATERIAL SHALL BE ASTM A-53, TYPE E OR S, OR GRADE B, SCHEDULE 40 STD, CARBON STEEL,

- 1. PIPE BEDDING SHOULD BE PCC WASHED SAND AND CONFORM TO SECTION

**PYATOK** 