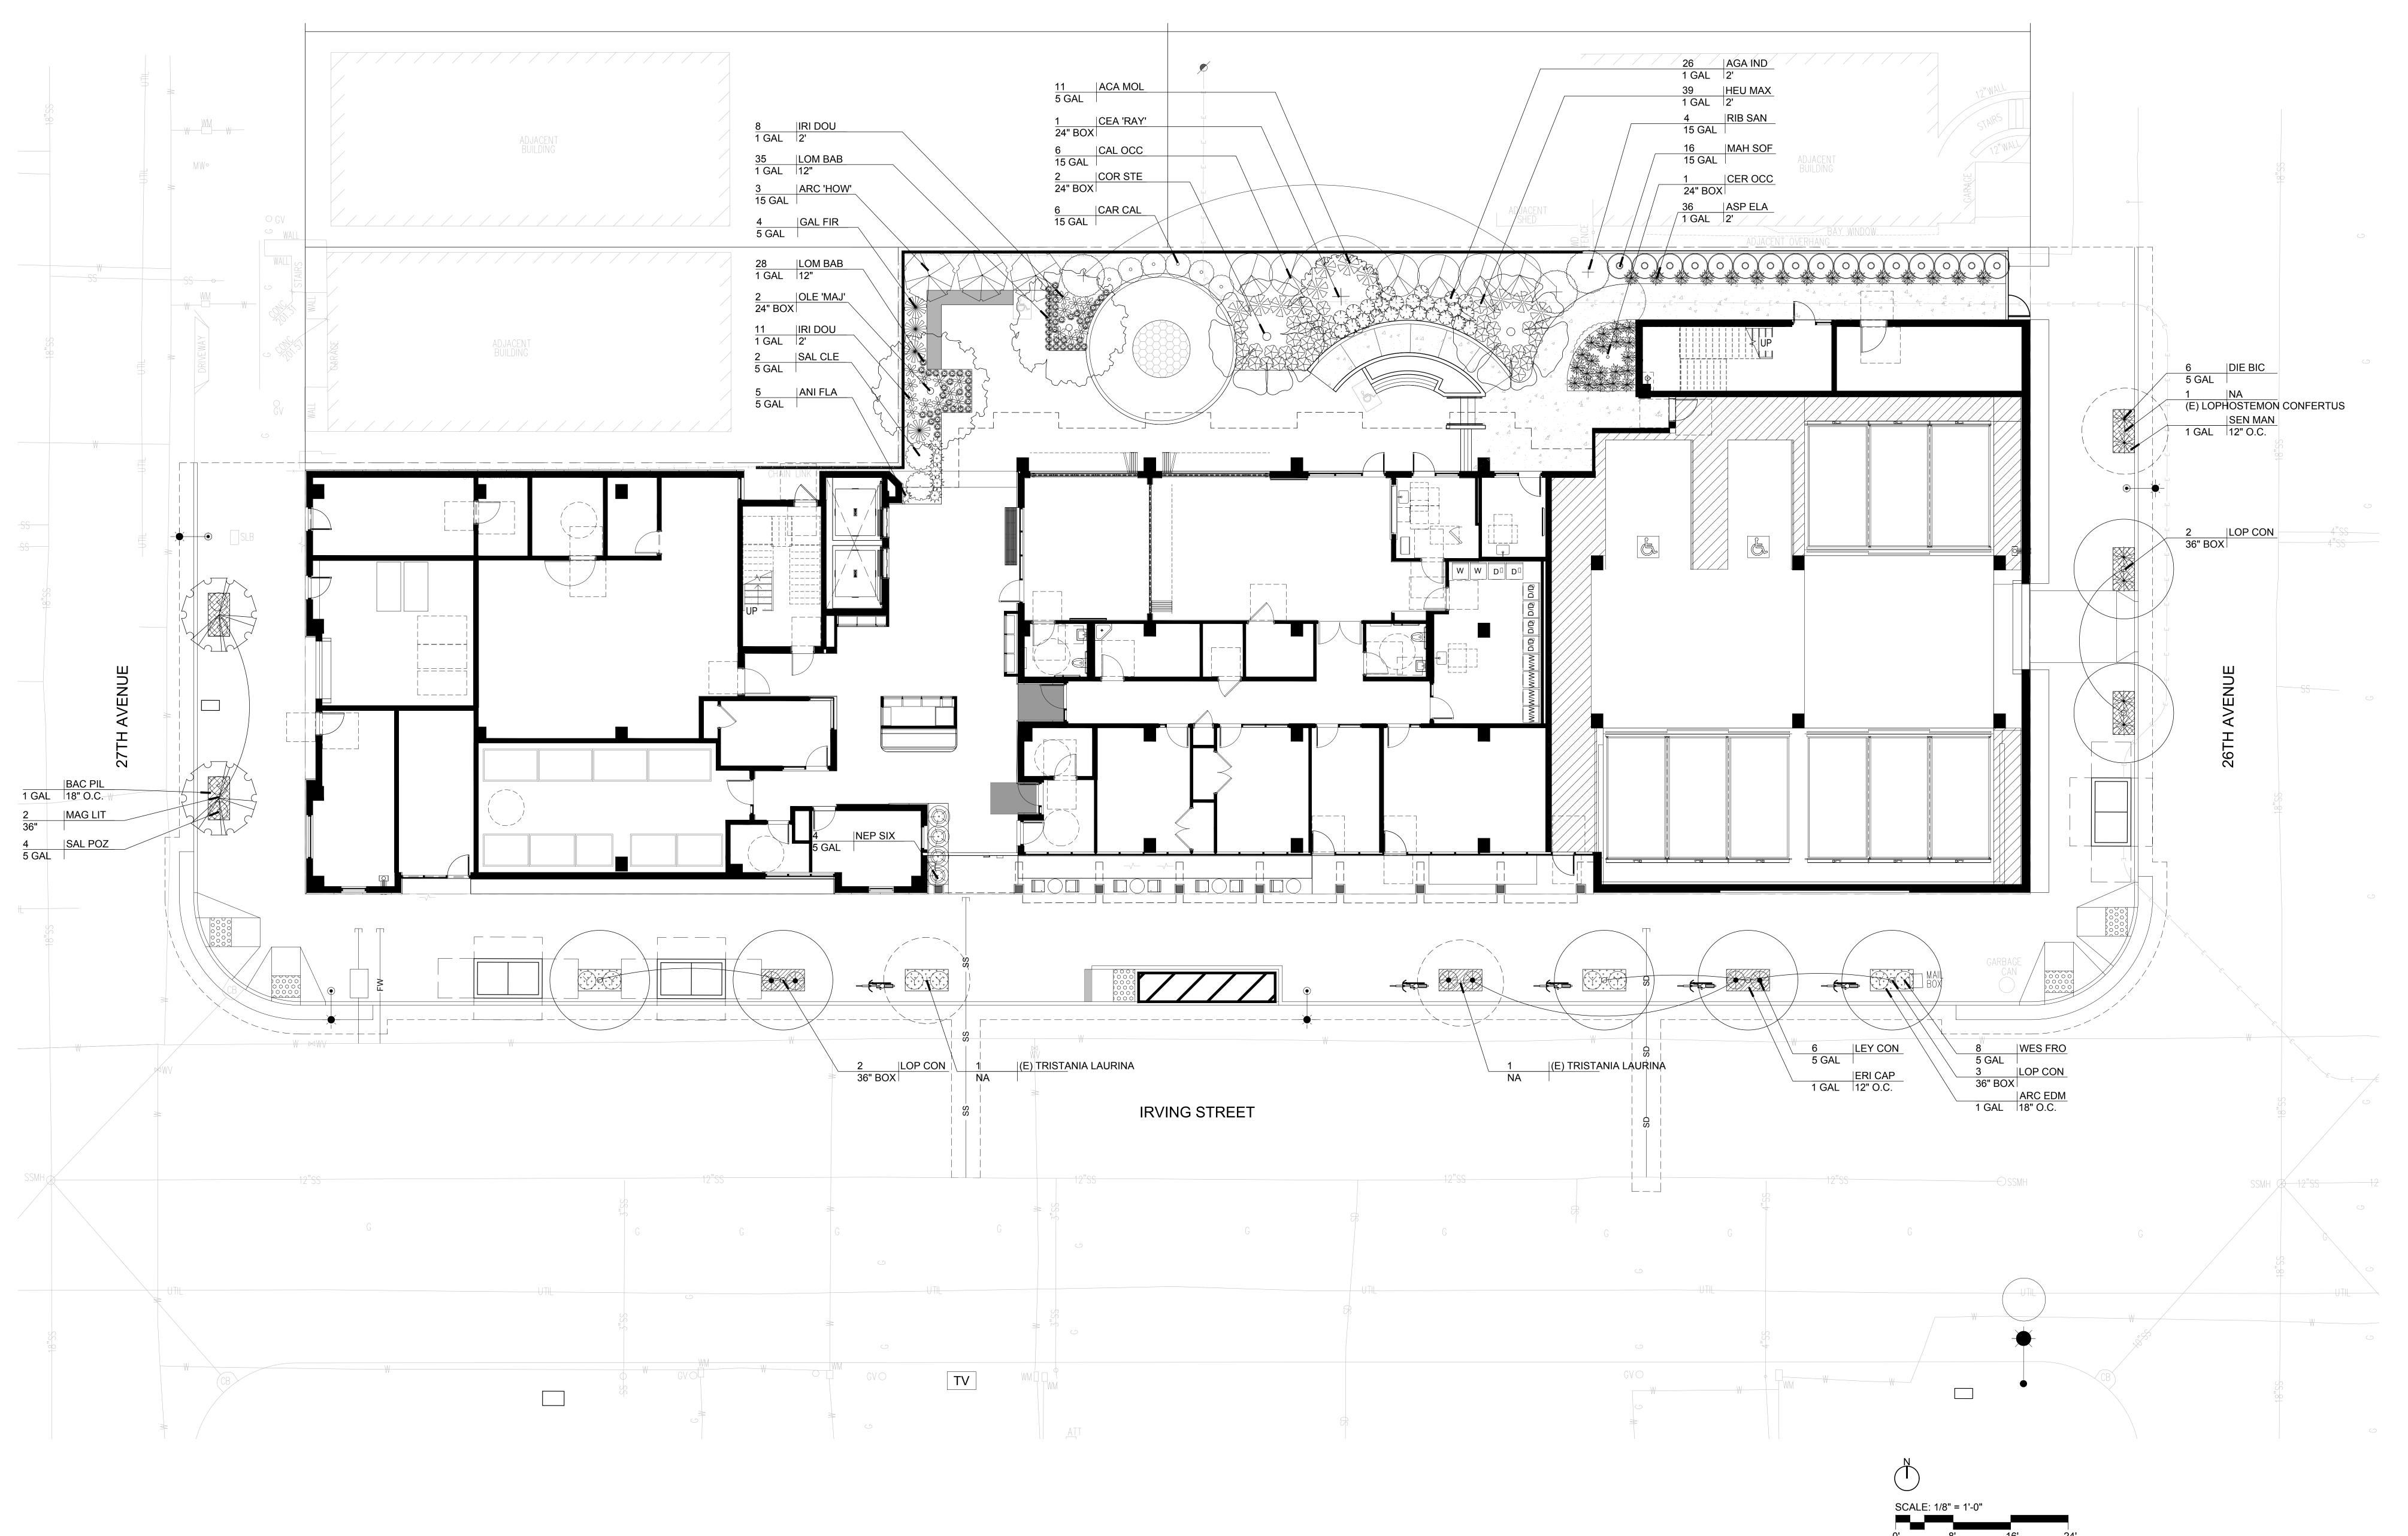

# NOTES: 200-1.5.5 OF THE SSPWC. 2. PIPE MATERIAL SHALL BE ASTM A-53, TYPE E OR S, OR GRADE B, SCHEDULE 40 STD, CARBON STEEL,

- 1. PIPE BEDDING SHOULD BE PCC WASHED SAND AND CONFORM TO SECTION

**PYATOK** 