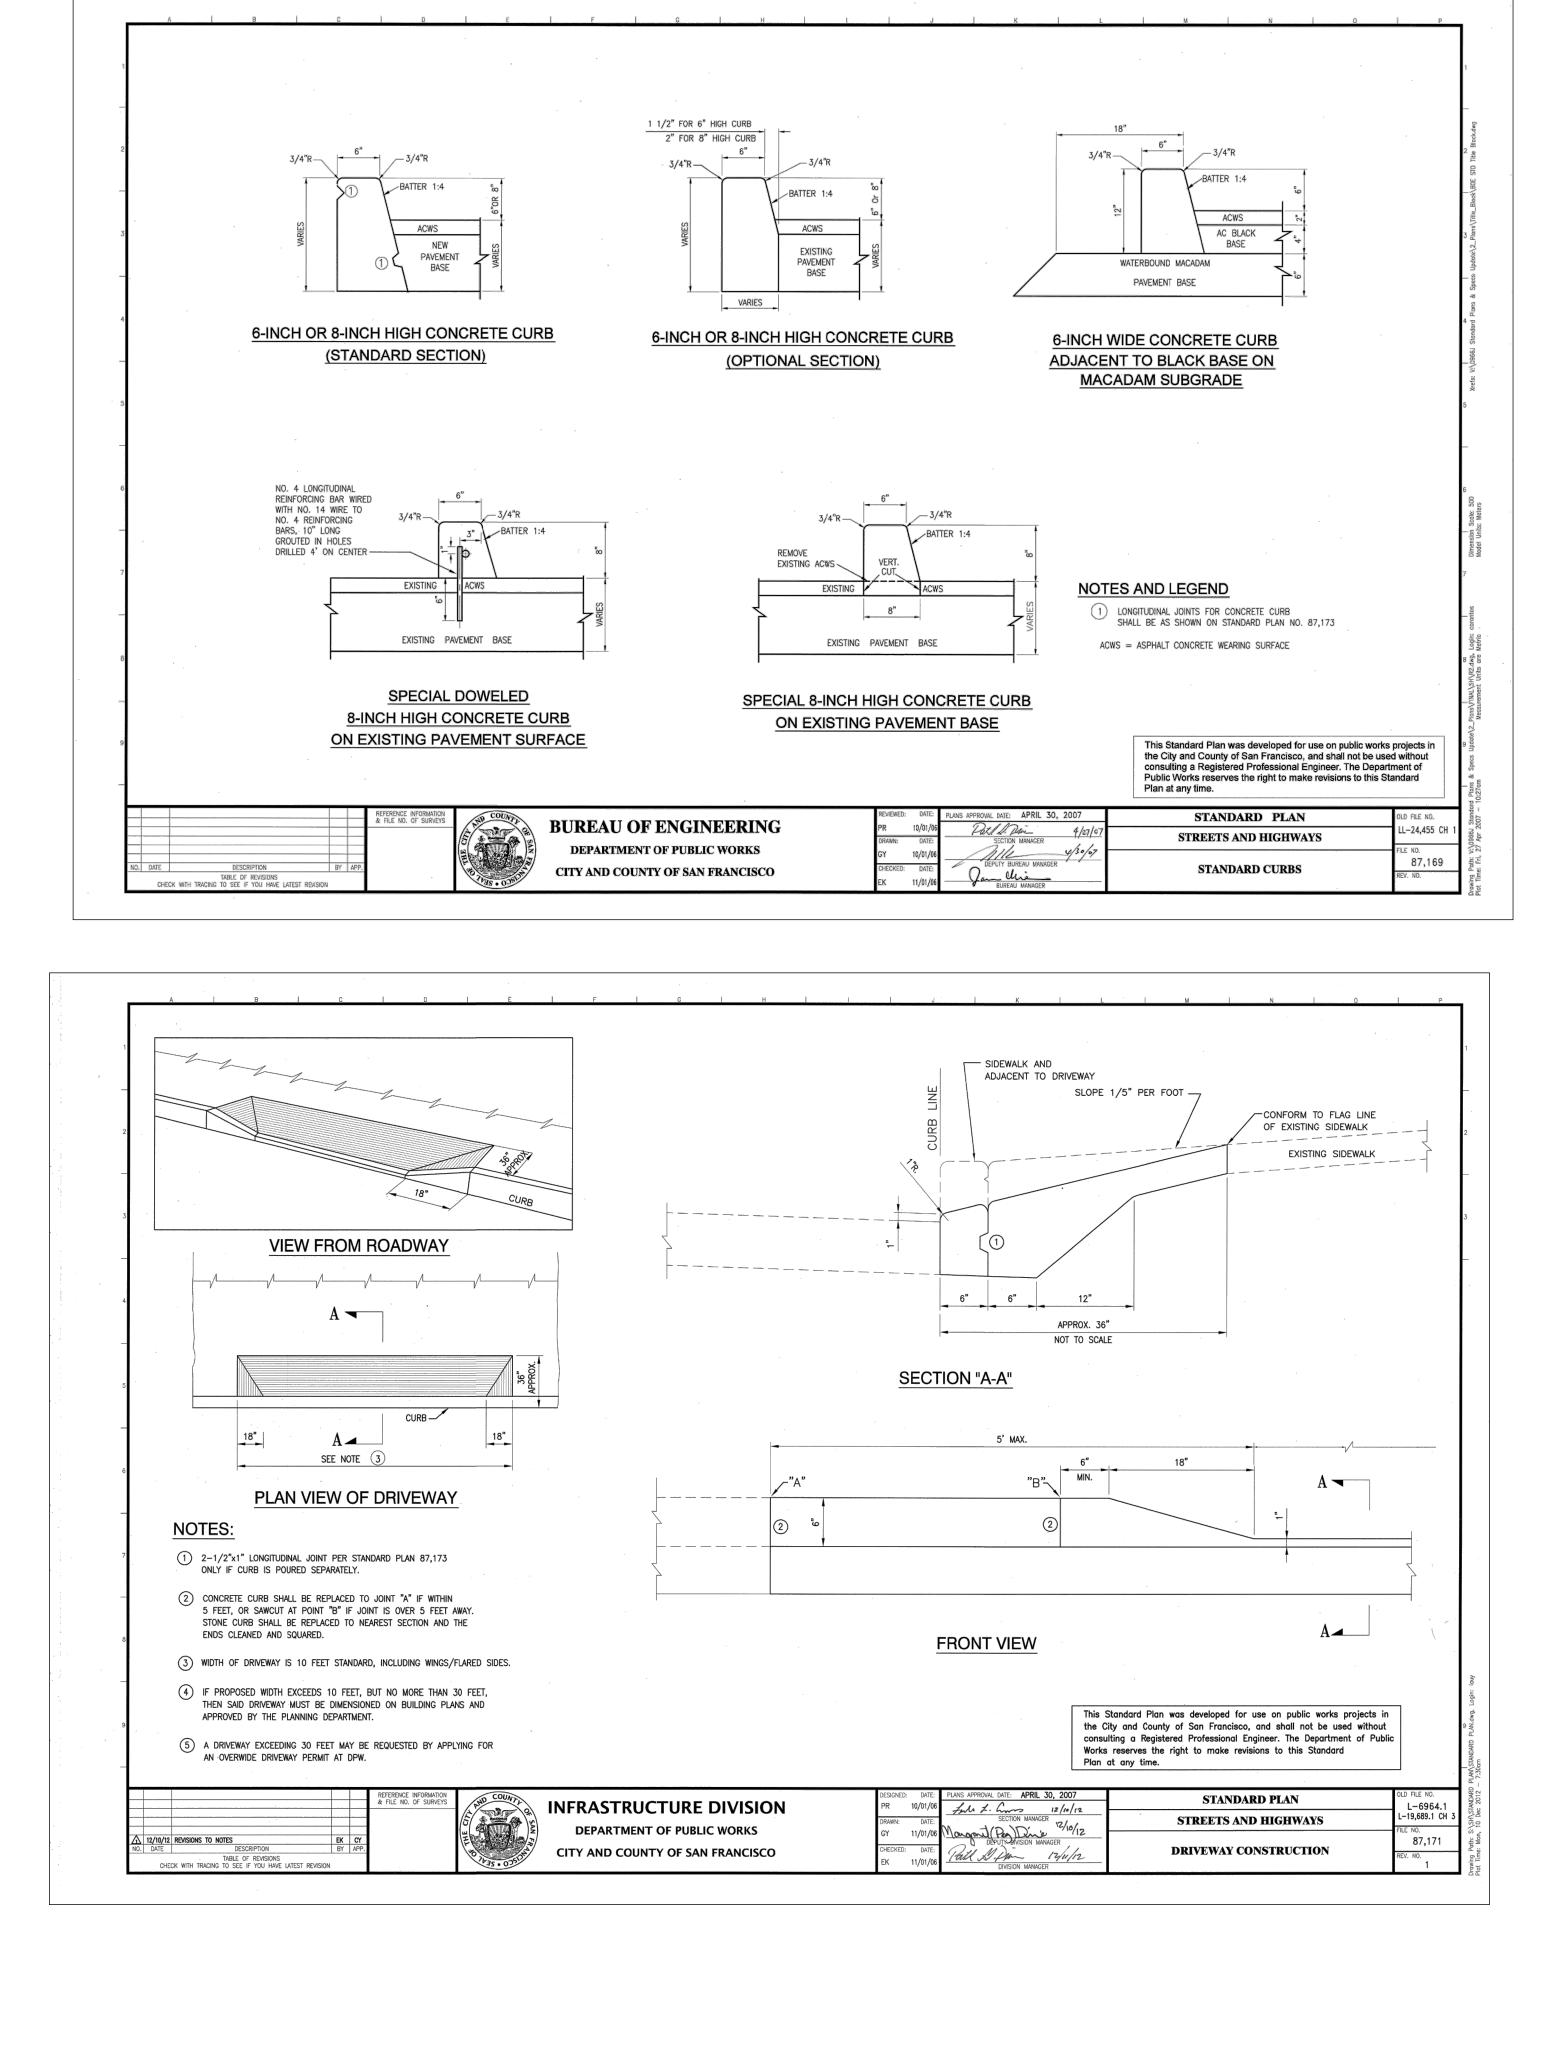

## CONCRETE PAVEMENT SECTION N.T.S.



MIN .

# NOTES: 200-1.5.5 OF THE SSPWC. 2. PIPE MATERIAL SHALL BE ASTM A-53, TYPE E OR S, OR GRADE B, SCHEDULE 40 STD, CARBON STEEL,

- 1. PIPE BEDDING SHOULD BE PCC WASHED SAND AND CONFORM TO SECTION





**PYATOK** 

1611 TELEGRAPH AVE.

|                | F MATERIALS AND FURNISHING                                                                                                                                                                                                                                                                                                                                    | <u>י</u> כ