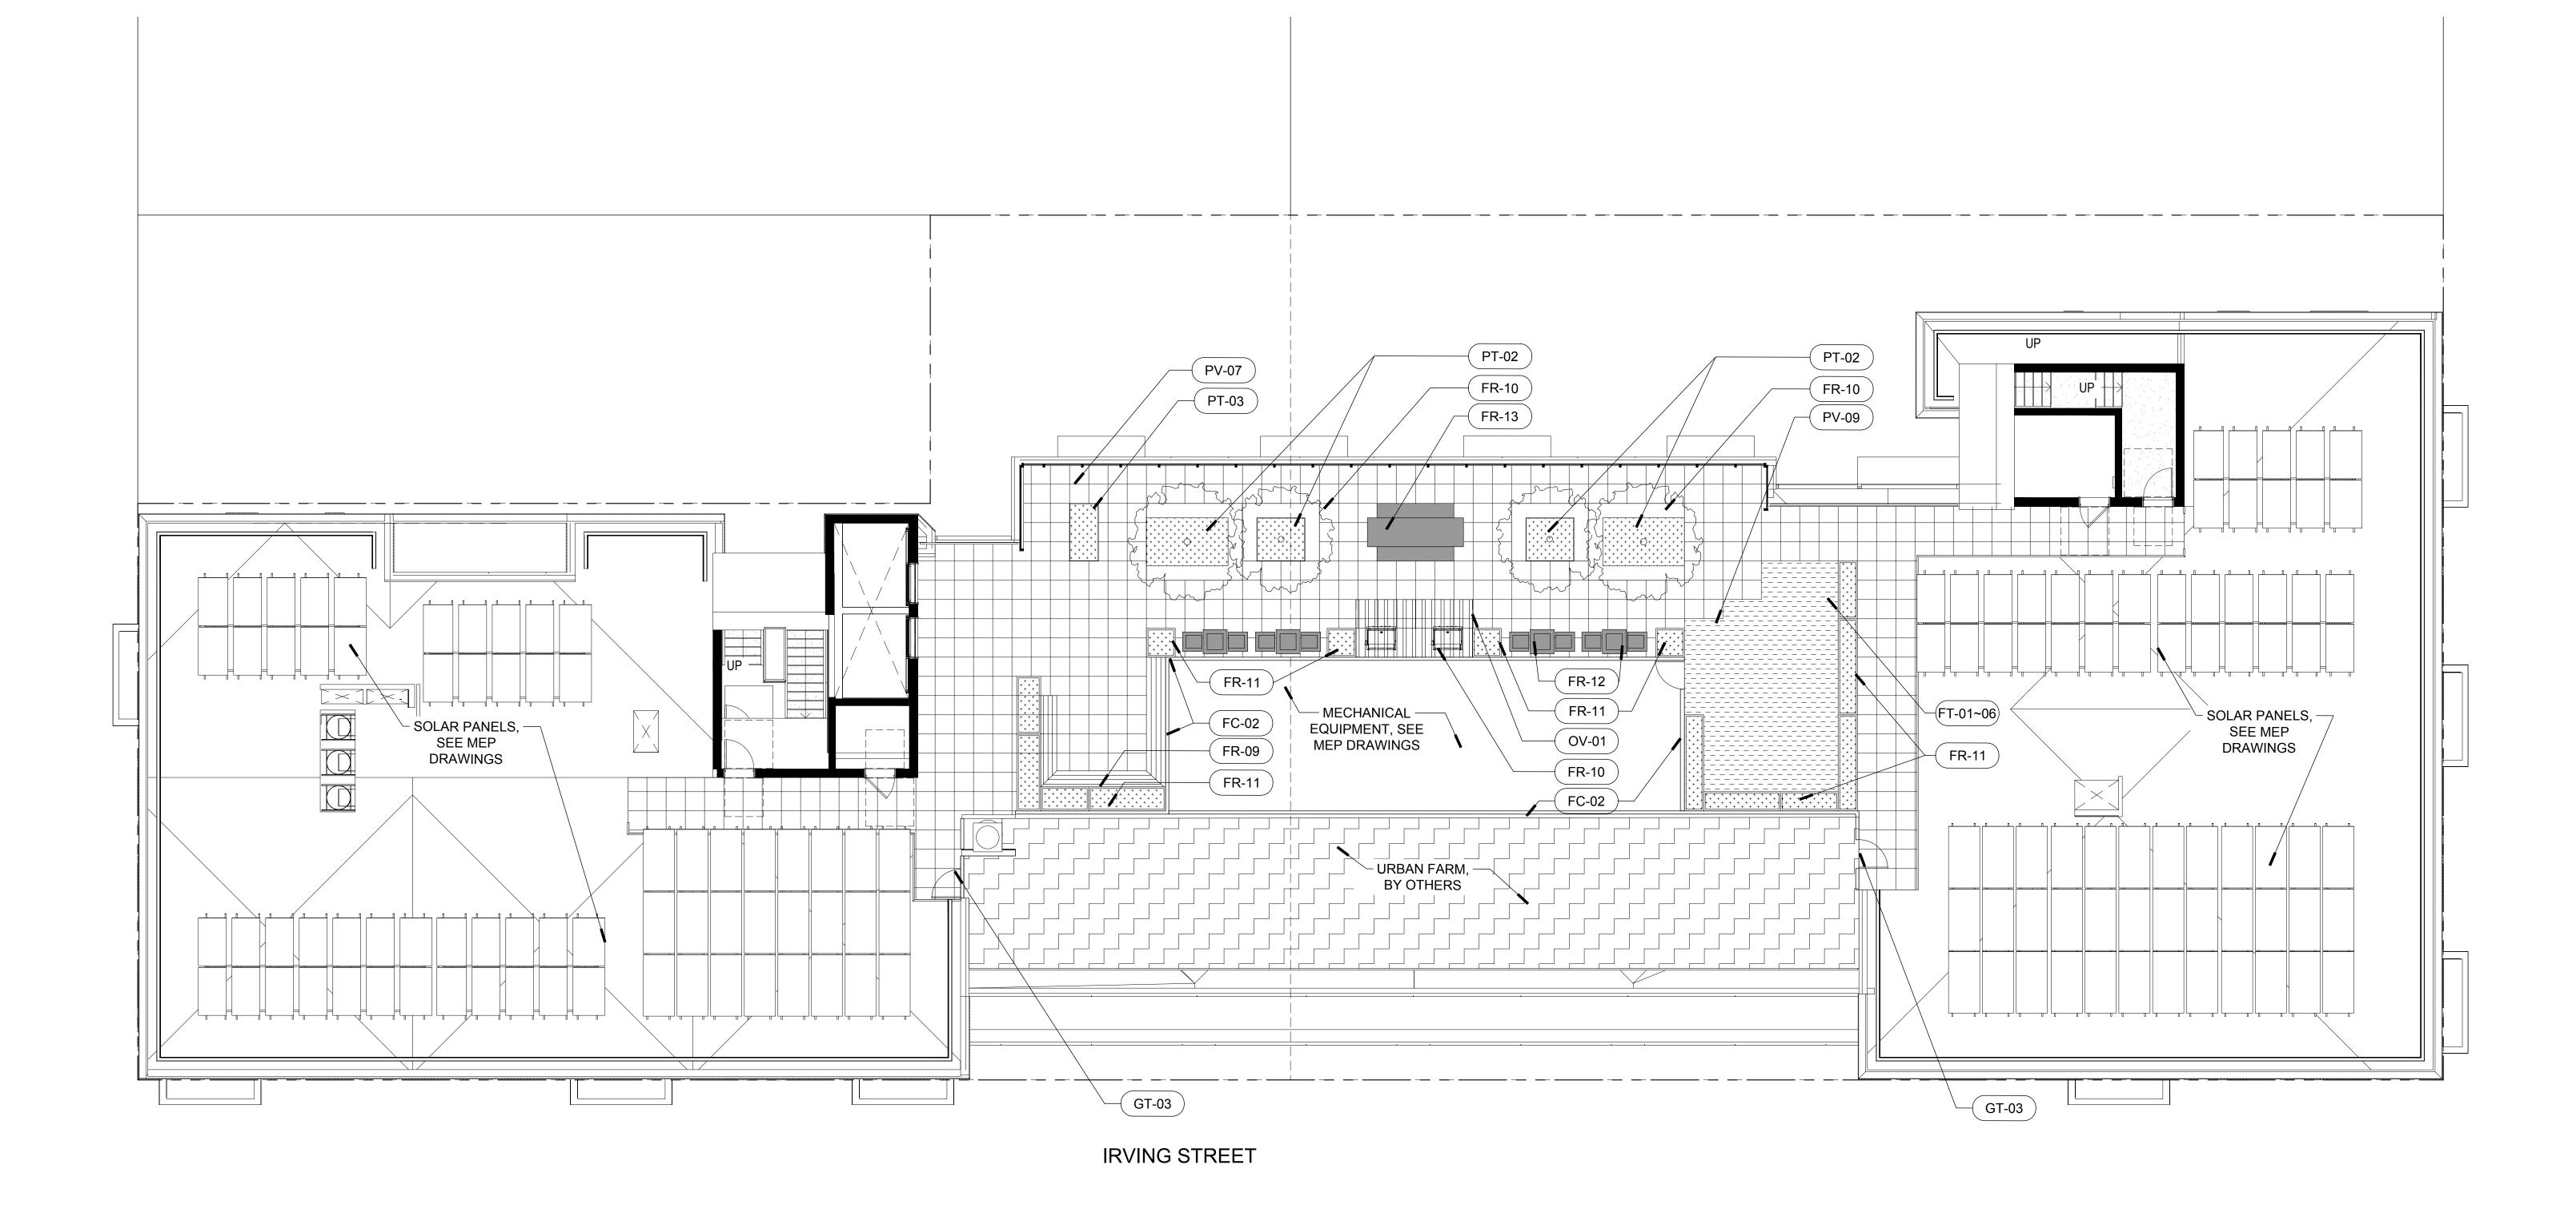

| FR-06   | TABLE AT SIDEWALK           |
| PV-06  | UNIT PAVING ON CONCRETE BASE<br>@ DOORS AND GATES | _ WL-03 | CONCRETE RETAINING WALL AT<br>STAIRS          |        |                              |        |                                            |        |                            | FR-07   | BENCH AT MAIL BOX<br>S.A.D. |
| PV-08  | ARTIFICIAL TURF RESILIENT<br>SURFACE AT GRADE     | -       |                                               |        |                              |        |                                            |        |                            | FR-14   | BICYCLE RACK                |







TNDC 201 Eddy Street San Francisco, CA 94102

MILLER COMPANY landscape architects

1585 FOLSOM ST. SAN FRANCISCO, CA 94103 415.252.7288 www.millercomp.com





## KEV NOTES DOOE

| KEY    | DESCRIPTION                                   | FENCES, GATES, AND SCREENS                                | PLANTERS - CUSTOM        | FURNISHINGS                            | OVERHEAD TRELLIS                                               |
|--------|-----------------------------------------------|-----------------------------------------------------------|--------------------------|----------------------------------------|----------------------------------------------------------------|
| PAVING |                                               | FC-02 5' HIGH SCREEN ENCLOSURE AT<br>MECHANICAL EQUIPMENT | PT-02 METAL TREE PLANTER | FR-08 CUSTOM BENCH SURROL<br>ROOF      | JND AT OV-01 CUSTOM STEEL FRAME WITH<br>WOOD CLADDING OVERHEAD |
| PV-07  | UNIT PAVING