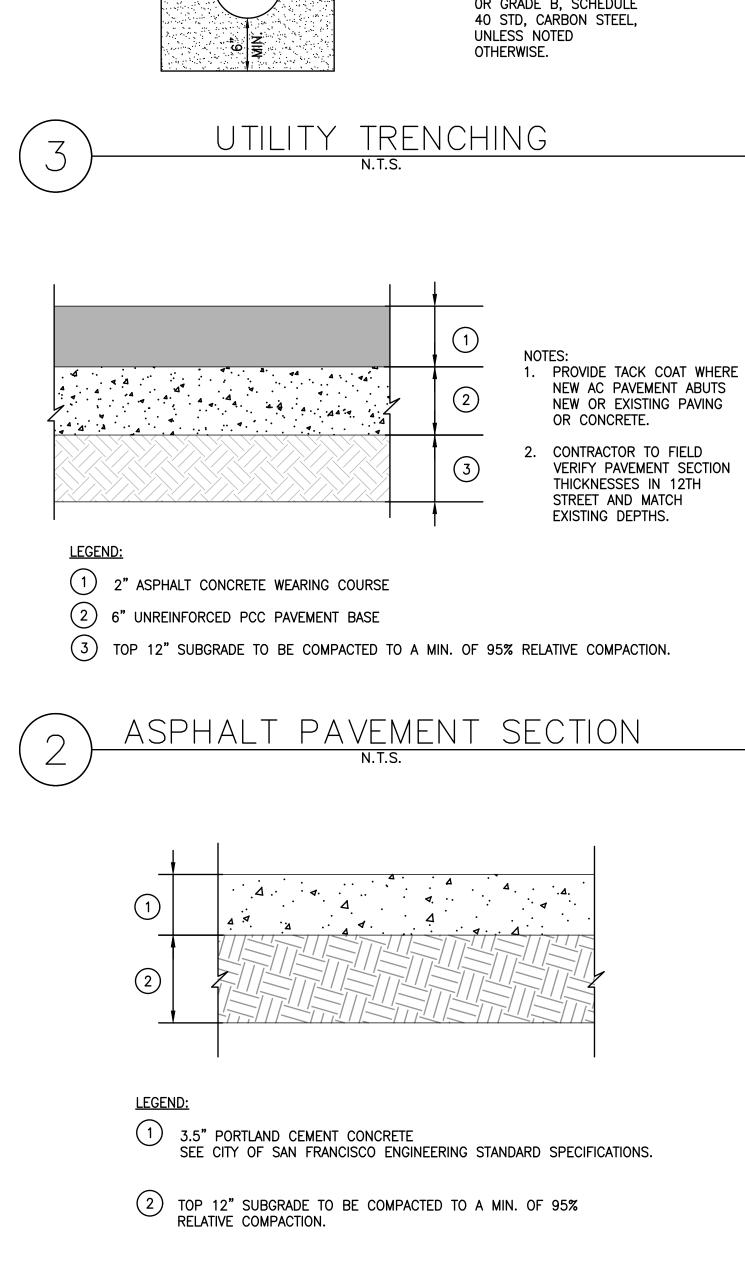

## CONCRETE PAVEMENT SECTION N.T.S.

MIN .

# NOTES: 200-1.5.5 OF THE SSPWC. 2. PIPE MATERIAL SHALL BE ASTM A-53, TYPE E OR S, OR GRADE B, SCHEDULE 40 STD, CARBON STEEL,

- 1. PIPE BEDDING SHOULD BE PCC WASHED SAND AND CONFORM TO SECTION

**PYATOK** 