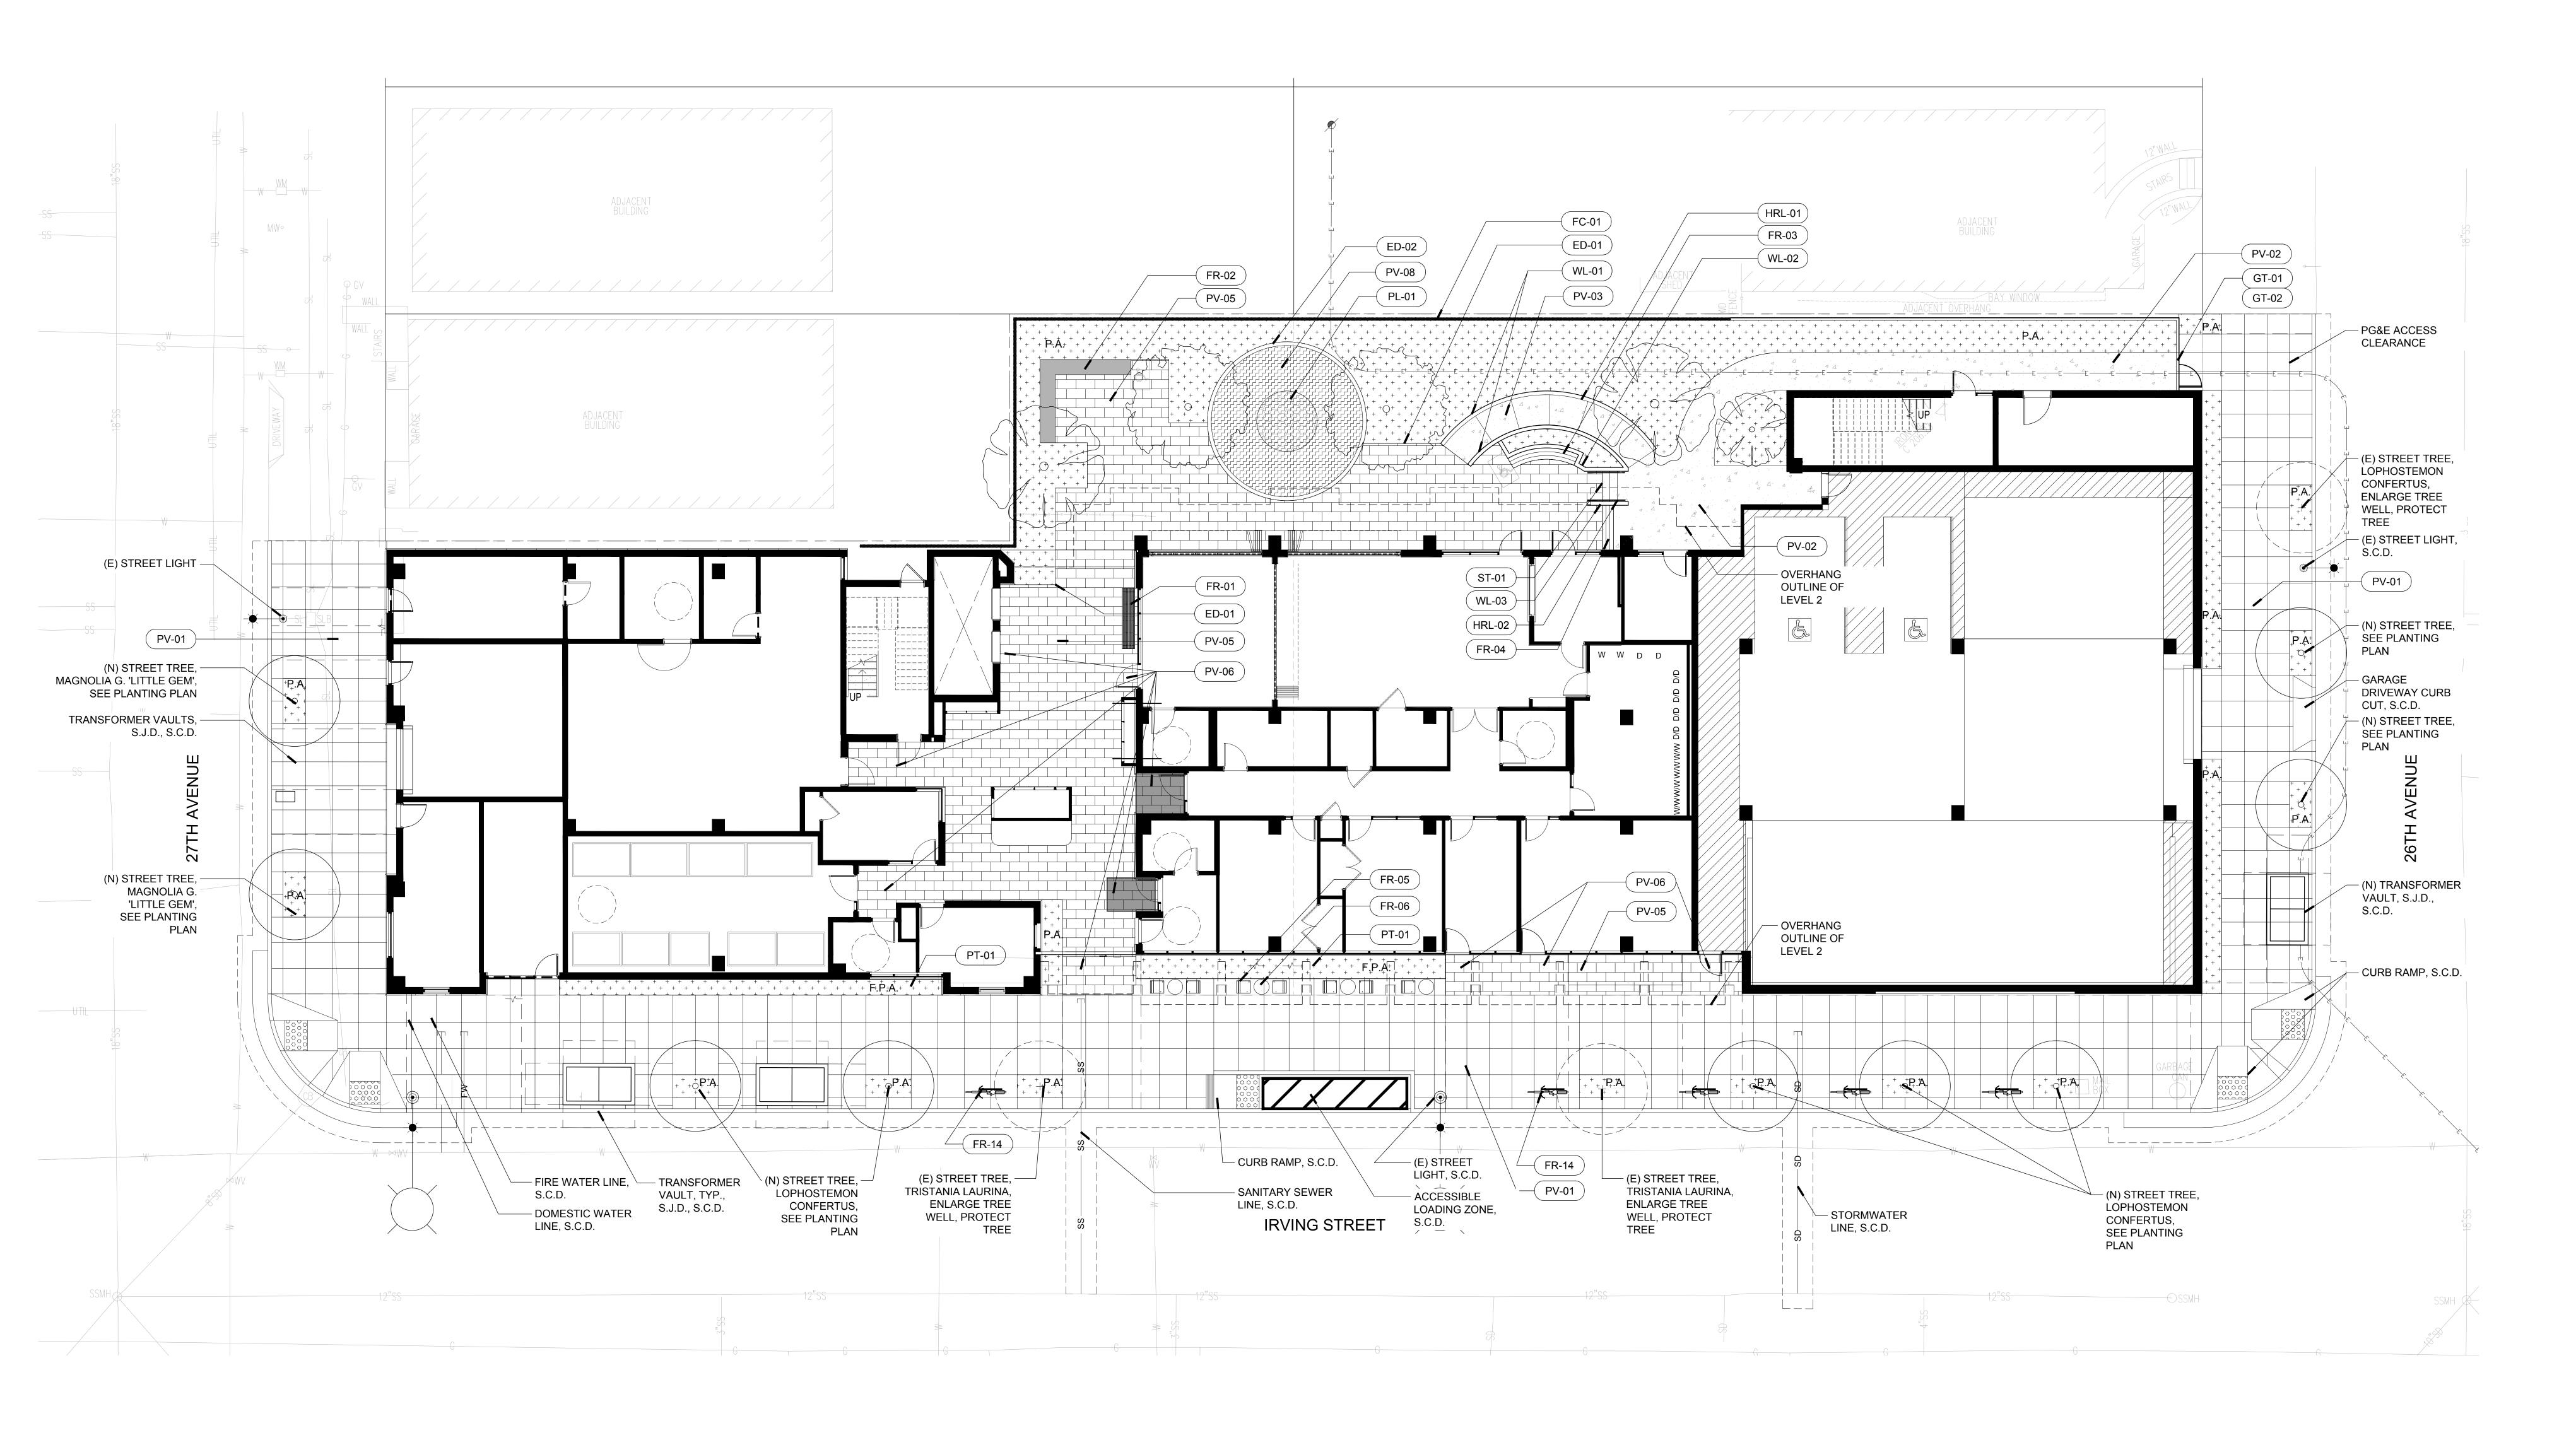

- PARKING<br>- REFUELLI<br>- DUMPING<br>- WASHING<br>- STOCKPIL<br>- LIGHTING<br>- SOIL GRA | ETRATOR.<br>FOLLOWING ACTIVIT<br>EXCAVATION INCLUD<br>OF CONSTRUCTION I<br>L/CONCRETE PREPAR<br>OF ANY VEHICLES<br>ING<br>OF WASTE<br>AND CLEANING OF E<br>LING OF SOIL / MULCH<br>OF FIRES<br>DE CHANGES | TIES WITH THE TREE PRO<br>DING TRENCHING<br>MATERIALS<br>RATION    | OTECTION         | OUND, TO THE TREE                                              |

**PSATOK** 1611 TELEGRAPH AVE. SUITE 200 OAKLAND, CA 94612 T. 510.465.7010 | F. 510.465.8575 www.pyatok.com



TNDC 201 Eddy Street San Francisco, CA 94102

MILLER COMPANY landscape architects

1585 FOLSOM ST. SAN FRANCISCO, CA 94103 415.252.7288 www.millercomp.com



PRELIMINARY - Not for Construction -© 2021 PYATOK ARCHITECTURE & URBAN DESIGN



## KEY NOTES - LEVEL 1

| KEY    | DESCRIPTION                                       | EDGING  |                                               | STAIRS |                              | FENCES | GATES, AND SCREENS                         | PLANTE | RS - CUSTOM                | FURNISH | HINGS                       |
|--------|---------------------------------------------------|---------|-----------------------------------------------|--------|------------------------------|--------|--------------------------------------------|--------|----------------------------|---------|-----------------------------|
| PAVING |                                                   | ED-01   | CONCRETE SIDEWALK PAVING                      | ST-01  | CONCRETE STAIRS - 3 RISERS   | FC-01  | 8' HIGH PERIMETER