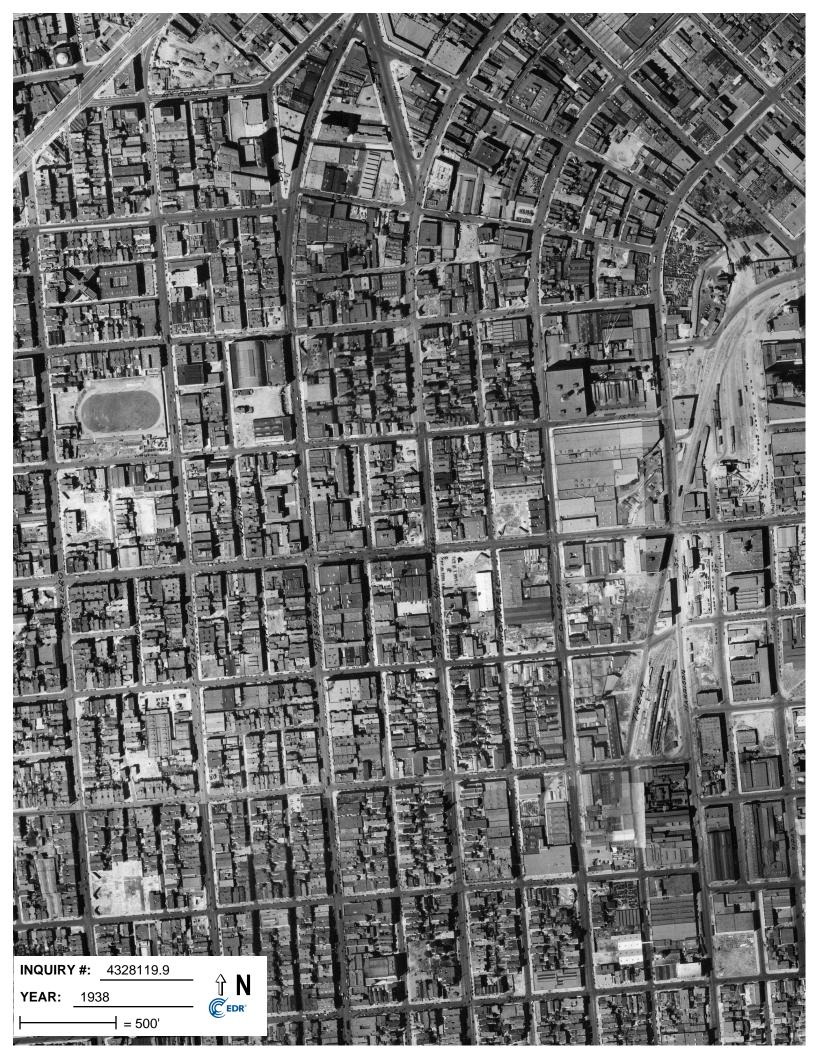

## **Target Property:**

490 South Van Ness Avenue San Francisco, CA 94103

| <u>Year</u> | <u>Scale</u>                      | <u>Details</u>                  | <u>Source</u> |
|-------------|-----------------------------------|---------------------------------|---------------|
| 1931        | Aerial Photograph. Scale: 1"=500' | Flight Year: 1931               | USGS          |
| 1938        | Aerial Photograph. Scale: 1"=500' | Flight Year: 1938               | USGS          |
| 1946        | Aerial Photograph. Scale: 1"=500' | Flight Year: 1946               | USGS          |
| 1956        | Aerial Photograph. Scale: 1"=500' | Flight Year: 1956               | USGS          |
| 1968        | Aerial Photograph. Scale: 1"=500' | Flight Year: 1968               | USGS          |
| 1974        | Aerial Photograph. Scale: 1"=500' | Flight Year: 1974               | USGS          |
| 1982        | Aerial Photograph. Scale: 1"=500' | Flight Year: 1982               | USGS          |
| 1993        | Aerial Photograph. Scale: 1"=500' | /DOQQ - acquisition dates: 1993 | USGS/DOQQ     |
| 1998        | Aerial Photograph. Scale: 1"=500' | Flight Year: 1998               | USGS          |
| 2005        | Aerial Photograph. Scale: 1"=500' | Flight Year: 2005               | USDA/NAIP     |
| 2009        | Aerial Photograph. Scale: 1"=500' | Flight Year: 2009               | USDA/NAIP     |
| 2010        | Aerial Photograph. Scale: 1"=500' | Flight Year: 2010               | USDA/NAIP     |
| 2012        | Aerial Photograph. Scale: 1"=500' | Flight Year: 2012               | USDA/NAIP     |