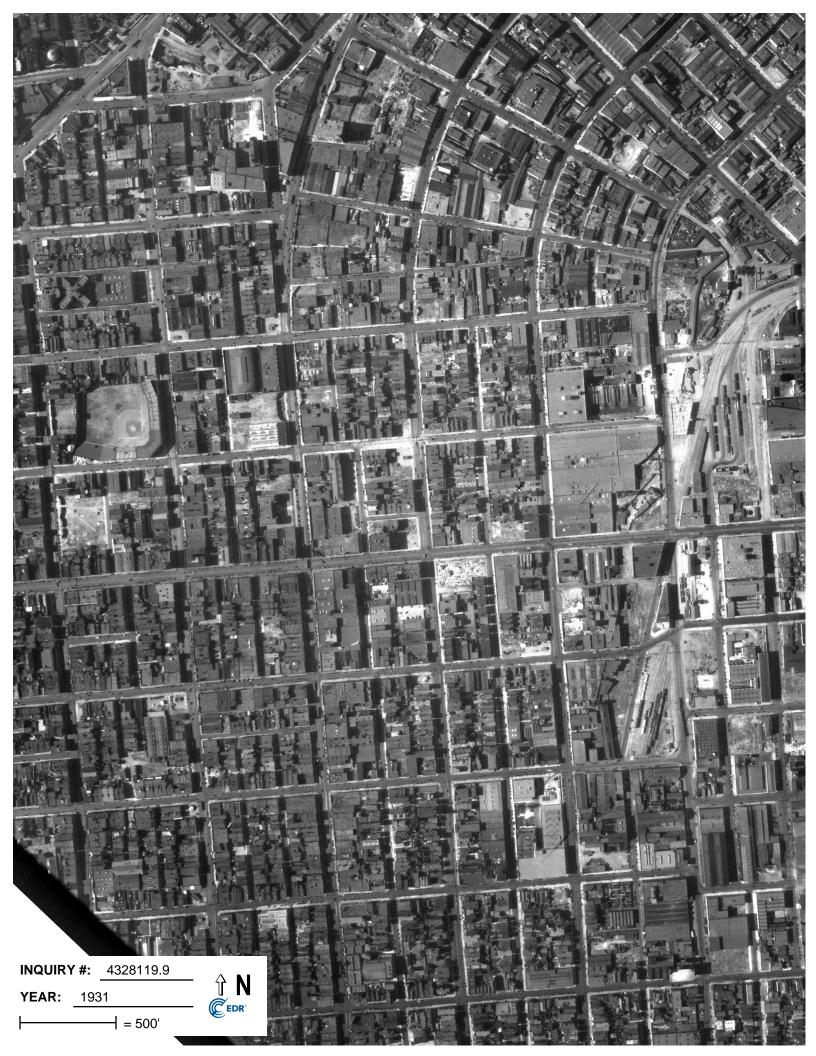

## **Target Property:**

490 South Van Ness Avenue San Francisco, CA 94103

| <u>Year</u> | <u>Scale</u>                      | <u>Details</u>                  | <u>Source</u> |
|-------------|-----------------------------------|---------------------------------|---------------|
| 1931        | Aerial Photograph. Scale: 1"=500' | Flight Year: 1931               | USGS          |
| 1938        | Aerial Photograph. Scale: 1"=500' | Flight Year: 1938               | USGS          |
| 1946        | Aerial Photograph. Scale: 1"=500' | Flight Year: 1946               | USGS          |
| 1956        | Aerial Photograph. Scale: 1"=500' | Flight Year: 1956               | USGS          |
| 1968        | Aerial Photograph. Scale: 1"=500' | Flight Year: 1968               | USGS          |
| 1974        | Aerial Photograph. Scale: 1"=500' | Flight Year: 1974               | USGS          |
| 1982        | Aerial Photograph. Scale: 1"=500' | Flight Year: 1982               | USGS          |
| 1993        | Aerial Photograph. Scale: 1"=500' | /DOQQ - acquisition dates: 1993 | USGS/DOQQ     |
| 1998        | Aerial Photograph. Scale: 1"=500' | Flight Year: 1998               | USGS          |
| 2005        | Aerial Photograph. Scale: 1"=500' | Flight Year: 2005               | USDA/NAIP     |
| 2009        | Aerial Photograph. Scale: 1"=500' | Flight Year: 2009               | USDA/NAIP     |
| 2010        | Aerial Photograph. Scale: 1"=500' | Flight Year: 2010               | USDA/NAIP     |
| 2012        | Aerial Photograph. Scale: 1"=500' | Flight Year: 2012               | USDA/NAIP     |