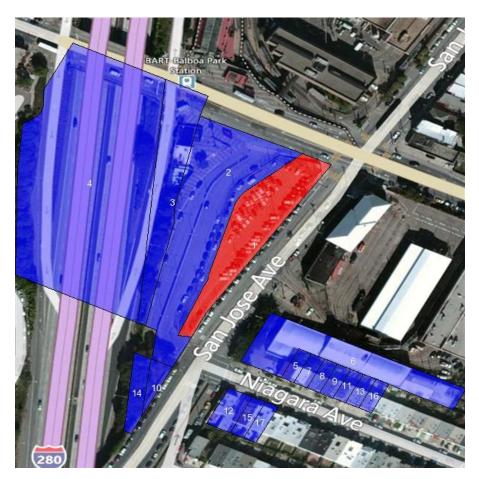

| R. L. Polk & Co.          | -         | Х                | Х                    | -                   |
| 1920        | Pacific Telephone         | -         | Х                | Х                    | -                   |
| 1915        | H. S. Crocker Co.         | -         | Х                | х                    | -                   |
| 1910        | H. S. Crocker Co.         | -         | Х                | х                    | -                   |
|             |                           |           |                  |                      |                     |

### **EXECUTIVE SUMMARY**

### **MAP INFORMATION**

The Overview Map provides information on nearby property parcel boundaries. Properties on this map that were selected for research are listed below the map.



### SELECTED ADDRESSES

The following addresses were selected by the client. Detailed findings are contained in the findings section. An "X" indicates where information was identified.

| Address              | <u>Туре</u>    | <u>Findings</u> |
|----------------------|----------------|-----------------|
| 2344 San Jose Avenue | Map ID: 1      |                 |
| 2401 SAN JOSE AVE    | Map ID: 12     | х               |
| 385 NIAGARA AVE      | Map ID: 15     | х               |
| 379 NIAGARA AVE      | Map ID: 17     | х               |
| 380 NIAGARA AVE      | Map ID: 5      | х               |
| 2377 SAN JOSE AVE    | Map ID: 6      | х               |
| 500 Geneva Ave       | Client Entered |                 |

## **EXECUTIVE SUMMARY**

| Address           | <u>Туре</u>    | <u>Fin