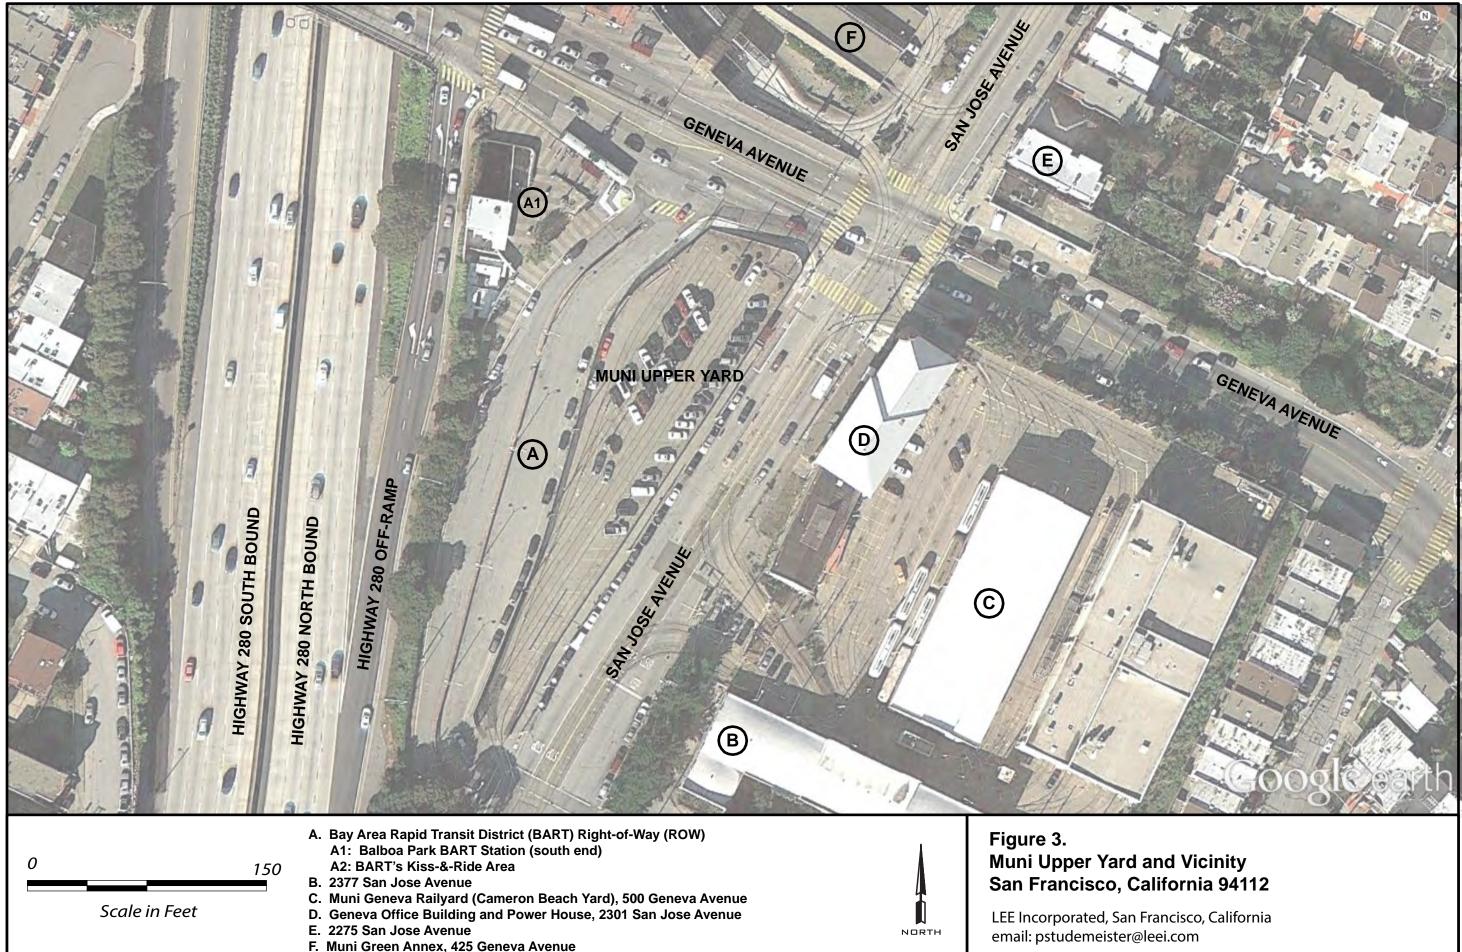

#### Table 1: Review of Aerial Photos, Muni Upper Yard, San Francisco, California 94112

|                                                                                      |                                                                                                                                                                                                                                                                                                                                                                                                                                                                                            |                                                                   | Aerial Photo Description                                                                                                         |                                                                                         |
|--------------------------------------------------------------------------------------|--------------------------------------------------------------------------------------------------------------------------------------------------------------------------------------------------------------------------------------------------------------------------------------------------------------------------------------------------------------------------------------------------------------------------------------------------------------------------------------------|-------------------------------------------------------------------|----------------------------------------------------------------------------------------------------------------------------------|-----------------------------------------------------------------------------------------|
| Site and Address                                                                     | Current Conditions                                                                                                                                                                                                                                                                                                                                                                                                                                                                         | 2010                                                              | 2009                                                                                                                             | 2005                                                                                    |
| Site and Address                                                                     | Current conditions                                                                                                                                                                                                                                                                                                                                                                                                                                                                         | Good Resolution                                                   | Good Resolution                                                                                                                  | Good Resolution                                                                         |
| Muni Upper Yard ( <i>subject</i><br>property)                                        | The subject property is a paved vehicle parking lot. Not currently in service, railtracks<br>extend from the vehicle access gate at the south end to track barriers at the north end.<br>The vehicle access is about the intersection of San Jose Avenue and BART's Kiss-&-<br>Ride Area.                                                                                                                                                                                                  | Subject property features resemble current conditions.            | Subject property features resemble conditions in 2010.                                                                           | The subject property is used for the storage of railcars.                               |
| Adjoining Sites to the W                                                             | est                                                                                                                                                                                                                                                                                                                                                                                                                                                                                        |                                                                   |                                                                                                                                  |                                                                                         |
| Balboa Park BART<br>Station Kiss-&-Ride Area                                         | A paved roadway extends from San Jose Avenue at the intersection with Niagara<br>Avenue to Geneva Avenue at the Balboa Park BART Station. Narrow landscaping<br>occurs along the west perimeter between the BART and Highway 280 ROWs.                                                                                                                                                                                                                                                     | Site features resemble current conditions.                        | Site features resemble conditions in 2010.                                                                                       | Site features resemble conditions in 2009.                                              |
| Balboa Park BART<br>Station                                                          | BART station, around the intersection of BART's Kiss-&-Ride Area, Geneva Avenue,<br>and Highway 280 North Bound Off-Ramp, includes a station building and auxiliary<br>storage building and concrete paved area.                                                                                                                                                                                                                                                                           | Site features resemble current conditions.                        | Site features resemble conditions in 2010.                                                                                       | Site features resemble conditions in 2009.                                              |
| Highway 280 ROW                                                                      | North-bound off-ramp to Geneva Avenue followed by the north bound and south bound<br>lanes of traffic of the Highway 280.                                                                                                                                                                                                                                                                                                                                                                  | Highway features resemble current conditions.                     | Highway features resemble conditions in 2010.                                                                                    | Highway features resemble conditions in 2009.                                           |
| Adjoining Sites to the So                                                            | buth                                                                                                                                                                                                                                                                                                                                                                                                                                                                                       | I                                                                 | 1                                                                                                                                | L                                                                                       |
| Intersection of BART's<br>Kiss-&-Ride Road, San<br>Jose Avenue and Niagara<br>Avenue | Paved roadway with sidewalks. Rrailtracks extend from San Jose Avenue into the<br>subject property via the access gate at the south end.                                                                                                                                                                                                                                                                                                                                                   | Area features resemble current conditions.                        | The area resembles conditions in 2010.                                                                                           | The area resembles conditions in 2009.                                                  |
| BART ROW                                                                             | A landscaped area (lawn, bushes and trees) occurs along the BART ROW between San<br>Jose Avenue and Highway 280.                                                                                                                                                                                                                                                                                                                                                                           | Site features resemble current conditions.                        | Site features resemble conditions in 2010.                                                                                       | Site features resemble conditions in 2009.                                              |
| 2401 San Jose Avenue                                                                 | Parcel consisting of a 2-story single-family residential dwelling fronting San Jose<br>Avenue; an adjoining, L-shaped, concrete surfaced parking area fronts Niagara Avenue.<br>Residential parcels occupy the block bound by San Jose Avenue, Niagara Avenue,<br>Delano Avenue, and Shawnee Avenue.                                                                                                                                                                                       | Site features and building layout resemble current<br>conditions. | Site features and building layout resemble conditions in 2010.                                                                   | Site features and building layout resemble condition<br>in 2009.                        |
| Adjoining Sites to the Ea                                                            | ast                                                                                                                                                                                                                                                                                                                                                                                                                                                                                        |                                                                   |                                                                                                                                  |                                                                                         |
| 2377 San Jose Avenue                                                                 | L-shaped parcel occupied by two buildings with a concrete surfaced area at the NE<br>corner of the intersection of San Jose Avenue and Niagara Avenue. The concrete area<br>leads into underground parking below the parcel's main building.                                                                                                                                                                                                                                               | Site features and building layout resemble current conditions.    | Site features and building layout resemble conditions in 2010.                                                                   | Site features and building layout resemble condition in 2009.                           |
| Muni Geneva Railyard<br>(Cameron Beach Yard),<br>500 Geneva Avenue                   | The parcel corresponds to a railyard and maintenance and shop center for Muni's<br>historical streetcars and Light Rail Vehicles (LRVs).                                                                                                                                                                                                                                                                                                                                                   | Site features resemble current conditions.                        | Site features resemble conditions in 2010, except the structure evident in 2010 in the central railyard was not present in 2009. | Site features and building layout resemble condition<br>in 2009.                        |
| Geneva Office Building<br>and Power House, 2301<br>San Jose Avenue                   | Two (2) historical buildings currently vacant and in disuse, occur along San Jose<br>Avenue to the SW of Geneva Avenue.                                                                                                                                                                                                                                                                                                                                                                    | Site features and building layout resemble current conditions.    | Site features and building layout resemble conditions in 2010.                                                                   | Site features and building layout resemble condition<br>in 2009.                        |
| Adjoining Sites to the No                                                            | ortheast                                                                                                                                                                                                                                                                                                                                                                                                                                                                                   |                                                                   |                                                                                                                                  |                                                                                         |
| Intersection of San Jose<br>Avenue and Geneva<br>Avenue                              | Paved roadway and sidewalks at the intersection of San Jose Avenue and Geneva Avenue.                                                                                                                                                                                                                                                                                                                                                                                                      | Street features resemble current conditions.                      | Street features resemble conditions in 2010.                                                                                     | Street features resembles conditions in 2009.                                           |
| 2275 San Jose Avenue                                                                 | One-story commercial building with paved parking area fronting Geneva Avenue and<br>San Jose Avenue, the commercial space is vacant and in disuse. Commercial parcels<br>occur to the NE along San Jose Avenue. Residential parcels predominate to the east<br>and NE in the block bound by Geneva Avenue, Delano Avenue, Seneca Avenue, and<br>San Jose Avenue.                                                                                                                           | Site features and building layout resemble current<br>conditions. | Site features and building layout resemble conditions<br>in 2010.                                                                | Site features and building layout resemble condition<br>in 2009.                        |
| Adjoining Sites to the No                                                            | orth and Northwest                                                                                                                                                                                                                                                                                                                                                                                                                                                                         |                                                                   |                                                                                                                                  |                                                                                         |
| Geneva Avenue                                                                        | Paved roadway and sidewalks of Geneva Avenue.                                                                                                                                                                                                                                                                                                                                                                                                                                              | Street features resemble current conditions.                      | Street features resemble conditions in 2010.                                                                                     | Street features resemble conditions in 2009.                                            |
| Muni Green Annex and<br>Division                                                     | The Curtis E. Green Annex (425 Geneva Avenue) is a multi-story building fronting<br>Geneva Avenue; the building houses administrative and dispatch functions for both<br>Muni's LRV fleet and its fleet of historical streetcars. Paved areas and railtracks extend<br>from Geneva Avenue to connect the Balboa Park BART Station. To the NE, Muni's<br>Green Division Light Rail Facility (2200 San Jose Avenue) extends along San Jose<br>Avenue between Geneva Avenue and Ocean Avenue. | Site features and building layout resemble current<br>conditions. | Gross features and building layout resemble<br>conditions in 2010.                                                               | Gross features and building layout of the MUNI<br>facility resemble conditions in 2009. |
| BART ROW                                                                             | The Balboa Park BART Station with Muni connection occurs between Muni's Green<br>Division and Annex to the east and Highway 280 to the west.                                                                                                                                                                                                                                                                                                                                               | Site features resemble current conditions.                        | Site features resemble conditions in2010.                                                                                        | Site features resemble conditions in 2009.                                              |

#### Table 1: Review of Aerial Photos, Muni Upper Yard, San Francisco, California 94112

|                                                                                      |                                                                | Aerial Photo Description                                                              |                                                                                                                      |                                                                                                                                                                                 |  |  |
|--------------------------------------------------------------------------------------|----------------------------------------------------------------|---------------------------------------------------------------------------------------|----------------------------------------------------------------------------------------------------------------------|---------------------------------------------------------------------------------------------------------------------------------------------------------------------------------|--|--|
| Site and Address                                                                     | 1998                                                           | 1993                                                                                  | 1982                                                                                                                 | 1974                                                                                                                                                                            |  |  |
|                                                                                      | Moderate Resolution                                            | Moderate Resolution                                                                   | Poor Resolution                                                                                                      | Poor Resolution                                                                                                                                                                 |  |  |
| Muni Upper Yard (subject property)                                                   | Subject property features resemble conditions in 2005.         | At the time, the <i>Subject property</i> apparently was used for parking of vehicles. | Detail features of the <i>subject property</i> are not discernible because of the limited resolution.                | Detail features of the subject property are not discernible because of the limited resolution.                                                                                  |  |  |
| Adjoining Sites to the We                                                            | est                                                            |                                                                                       | ·                                                                                                                    |                                                                                                                                                                                 |  |  |
| Balboa Park BART<br>Station Kiss-&-Ride Area                                         | Site features resemble conditions in 2005.                     | Site features resemble conditions in 1998.                                            | Within the limited resolution, gross features resemble<br>conditions in 1993.                                        | Area details are not discernible because of the limited resolution.                                                                                                             |  |  |
| Balboa Park BART<br>Station                                                          | Site features resemble conditions in 2005.                     | Site features resemble conditions in 1998.                                            | Within the limited resolution, gross features resemble<br>conditions in 1993.                                        | Within the limited resolution, the gross layout of the station resembles conditions in 1982.                                                                                    |  |  |
| Highway 280 ROW                                                                      | Highway features resemble conditions in 2005.                  | Highway features resemble conditions in 1998.                                         | Within the limited resolution, gross features resemble<br>conditions in 1993.                                        | Within the limited resolution, the gross layout of the highway resembles conditions in 1982.                                                                                    |  |  |
| Adjoining Sites to the So                                                            | buth                                                           |                                                                                       |                                                                                                                      |                                                                                                                                                                                 |  |  |
| Intersection of BART's<br>Kiss-&-Ride Road, San<br>Jose Avenue and Niagara<br>Avenue | The area resembles conditions in 2005.                         | The area resembles conditions in 1998.                                                | Within the limited resolution, the area generally resembles conditions in 1993.                                      | Area detail are not discernible because of the limited resolution.                                                                                                              |  |  |
| BART ROW                                                                             | Site features resemble conditions in 2005.                     | Site features resemble conditions in 1998.                                            | Gross site features resemble conditions in 1993.                                                                     | Within the limited resolution, the gross layout of the station<br>resembles conditions in 1982.                                                                                 |  |  |
| 2401 San Jose Avenue                                                                 | Site features and building layout resemble conditions in 2005. | Within the limited resolution, the building layout resembles<br>conditions in 1998.   | Site details are not discernible because of the limited resolution.                                                  | Site detail are not discernible because of the limited resolution.                                                                                                              |  |  |
| Adjoining Sites to the Ea                                                            | ist                                                            |                                                                                       | ·                                                                                                                    |                                                                                                                                                                                 |  |  |
| 2377 San Jose Avenue                                                                 | Site features and building layout resemble conditions in 2005. | The building layout resembles conditions in 1998.                                     | Site details are not discernible because of the limited resolution.                                                  | Site detail are not discernible because of the limited resolution.                                                                                                              |  |  |
| Muni Geneva Railyard<br>(Cameron Beach Yard),<br>500 Geneva Avenue                   | site features and building layout resemble conditions in 2005. | Site features and building layout resemble conditions in 1998.                        | Site details are not discernible because of the limited resolution.                                                  | Within the limited resolution, the site appears to be a railyard.                                                                                                               |  |  |
| Geneva Office Building<br>and Power House, 2301<br>San Jose Avenue                   | Site features and building layout resemble conditions in 2005. | Within the limited resolution, the building layout resembles<br>conditions in 1998.   | Site details are not discernible because of the limited resolution.                                                  | Site detail are not discernible because of the limited resolution.                                                                                                              |  |  |
| Adjoining Sites to the No                                                            | ortheast                                                       |                                                                                       |                                                                                                                      |                                                                                                                                                                                 |  |  |
| Intersection of San Jose<br>Avenue and Geneva<br>Avenue                              | Street features resembles conditions in 2005.                  | Street features resembles conditions in 1998.                                         | Gross street features resembles conditions in 1993.                                                                  | Gross street features resemble conditions in 1982.                                                                                                                              |  |  |
| 2275 San Jose Avenue                                                                 | Site features and building layout resemble conditions in 2005. | Site details are not discernible because of the limited resolution.                   | Site details are not discernible because of the limited resolution.                                                  | Site details are not discernible because of the limited resolution.                                                                                                             |  |  |
| Adjoining Sites to the No                                                            | orth and Northwest                                             |                                                                                       |                                                                                                                      |                                                                                                                                                                                 |  |  |
| Geneva Avenue                                                                        | Street features resemble conditions in 2005.                   | Gross street features resemble conditions in 1998.                                    | Gross street features resemble conditions in 1993.                                                                   | Gross street features resemble conditions in 1982.                                                                                                                              |  |  |
| Muni Green Annex and<br>Division                                                     | Site features and building layout resemble conditions in 2005. | Gross features and building layout resemble conditions in 1998.                       | The Green Annex and Division are not present. Site details<br>are not discernible because of the limited resolution. | The Green Annex and Division are not present. The gross<br>layout of buildings of the adjoining maintenance facility (2200<br>San Jose Avenue) differs from conditions in 1982. |  |  |
| BART ROW                                                                             | Site features resemble conditions in 2005.                     | Gross site features resemble conditions in 1998.                                      | Within the limited resolution, gross features resemble<br>conditions in 1993.                                        | Station details are not discernible because of the limited resolution.                                                                                                          |  |  |

#### Table 1: Review of Aerial Photos, Muni Upper Yard, San Francisco, California 94112

|                                                                                      |                                                                                                                                                                                                                                        | Aerial Photo                                                                                                                                                                                                                 | Aerial Photo Description                                                                                                                                                                                                                                                  |                                                                                                                                                                                                                                                  |  |
|--------------------------------------------------------------------------------------|----------------------------------------------------------------------------------------------------------------------------------------------------------------------------------------------------------------------------------------|------------------------------------------------------------------------------------------------------------------------------------------------------------------------------------------------------------------------------|---------------------------------------------------------------------------------------------------------------------------------------------------------------------------------------------------------------------------------------------------------------------------|--------------------------------------------------------------------------------------------------------------------------------------------------------------------------------------------------------------------------------------------------|--|
| Site and Address                                                                     | 1968                                                                                                                                                                                                                                   | 1956                                                                                                                                                                                                                         | 1946                                                                                                                                                                                                                                                                      | 1943                                                                                                                                                                                                                                             |  |
|                                                                                      | Good Resolution                                                                                                                                                                                                                        | Moderate Resolution                                                                                                                                                                                                          | Good Resolution                                                                                                                                                                                                                                                           | Good Resolution                                                                                                                                                                                                                                  |  |
| Muni Upper Yard (subject<br>property)                                                | Subject property was used as a storage or parking yard for<br>long vehicles, resembling buses from the limited photo<br>resolution. Vehicle access was via San Jose Avenue along<br>the east side, and Geneva Avenue at the north end. | As in 1968, the <i>subject property</i> apparently was used for<br>storage or parking of long vehicles, resembling buses from the<br>limited photo resolution.                                                               | The subject property consisted of a series of contiguous<br>parcels fronting San Jose Avenue and Geneva Avenue, the<br>parcels each contained at least one building.                                                                                                      | Subject property features resembled conditions in 1946.                                                                                                                                                                                          |  |
| Adjoining Sites to the We                                                            | est                                                                                                                                                                                                                                    |                                                                                                                                                                                                                              |                                                                                                                                                                                                                                                                           |                                                                                                                                                                                                                                                  |  |
| Balboa Park BART Station<br>Kiss-&-Ride Area                                         |                                                                                                                                                                                                                                        | The area is occupied by a large rectangular building with<br>several small adjoining structures and a yard.                                                                                                                  | The area west to northwest of the <i>subject property</i> resembled conditions in 1956.                                                                                                                                                                                   | The area resembles conditions in 1946.                                                                                                                                                                                                           |  |
| Balboa Park BART Station                                                             | BART station was not in existence at the time - detail features<br>of the site are not discernible. The site may be a landscaped<br>area near the Highway 280 off-ramp at Geneva Avenue.                                               | The area appears to include landscaped area and possibly<br>used for storage.                                                                                                                                                | The area appears undeveloped, resembling conditions in 1956.                                                                                                                                                                                                              | The area resembles conditions in 1946.                                                                                                                                                                                                           |  |
| Highway 280 ROW                                                                      | The gross highway features resemble conditions in 1974.                                                                                                                                                                                | The highway ROW consists of an industrial developed, NNE-<br>SSW railroad tracks alignment that includes buildings and is<br>followed to the west by vacant and improved parcels fronting<br>Tara Avenue and Niagara Avenue. | The area resembles conditions in 1956.                                                                                                                                                                                                                                    | The area resembles conditions in 1946.                                                                                                                                                                                                           |  |
| Adjoining Sites to the So                                                            | uth                                                                                                                                                                                                                                    |                                                                                                                                                                                                                              |                                                                                                                                                                                                                                                                           |                                                                                                                                                                                                                                                  |  |
| Intersection of BART's<br>Kiss-&-Ride Road, San<br>Jose Avenue and Niagara<br>Avenue | The area appears to be cleared, possibly under construction<br>and/or used as an access route from the San Jose Avenue vs.<br>Niagara Avenue intersection to the facility adjoining the west<br>side of the <i>subject property</i> .  | Niagara Avenue continues west of San Jose Avenue. Niagara<br>Avenue and intersection with San Jose Avenue provide access<br>to the <i>subject property</i> and the adjoining facility to the west.                           |                                                                                                                                                                                                                                                                           | Area features resembled conditions in 1946.                                                                                                                                                                                                      |  |
| BART ROW                                                                             | Area appears to be cleared, vehicles or small structures (not<br>discernible) are noted to the west of the San Jose Avenue vs.<br>Niagara Avenue intersection.                                                                         | The SW corner area of the Niagara Avenue vs. San Jose<br>Avenue intersection is occupied by various structures or<br>buildings not discernible because of the limited resolution.                                            | Site features resembled conditions in 1956.                                                                                                                                                                                                                               | Gross features resemble conditions in 1946.                                                                                                                                                                                                      |  |
| 2401 San Jose Avenue                                                                 | The site may have a small structure. The block bound by San<br>Jose Avenue, Niagara Avenue, Shawnee Avenue, and Delano<br>Avenue appears subdivided into parcels resembling a<br>residential development.                              | Site and vicinity features resemble conditions in 1968.                                                                                                                                                                      | Site and vicinity features resemble conditions in 1956.                                                                                                                                                                                                                   | Site and vicinity features resemble conditions in 1946.                                                                                                                                                                                          |  |
| Adjoining Sites to the East                                                          |                                                                                                                                                                                                                                        |                                                                                                                                                                                                                              |                                                                                                                                                                                                                                                                           |                                                                                                                                                                                                                                                  |  |
| 2377 San Jose Avenue                                                                 | Gross features and building layout resemble conditions in 1993.                                                                                                                                                                        | Gross features and building layout resemble conditions in 1968.                                                                                                                                                              | In contrast to 1956, the property appears to be vacant.<br>Residential like development is evident along Niagara Avenue<br>to the SE of San Jose Avenue intersection.                                                                                                     | Site features resemble conditions in 1946.                                                                                                                                                                                                       |  |
| Muni Geneva Railyard<br>(Cameron Beach Yard),<br>500 Geneva Avenue                   | The site appears to be largely comprised of a paved yard.                                                                                                                                                                              | Site features resemble conditions in 1968.                                                                                                                                                                                   | Site features generally resemble conditions in 1956.                                                                                                                                                                                                                      | Site features resemble conditions in 1946.                                                                                                                                                                                                       |  |
| Geneva Office Building<br>and Power House, 2301<br>San Jose Avenue                   | Gross features and building layout resemble conditions in 1993.                                                                                                                                                                        | Site features and building layout resemble conditions in 1968.                                                                                                                                                               | Site features and building layout resemble conditions in 1956.                                                                                                                                                                                                            | Site features and building layout resemble conditions in 1946.                                                                                                                                                                                   |  |
| Adjoining Sites to the No                                                            |                                                                                                                                                                                                                                        |                                                                                                                                                                                                                              |                                                                                                                                                                                                                                                                           |                                                                                                                                                                                                                                                  |  |
| Intersection of San Jose<br>Avenue and Geneva<br>Avenue                              | Gross features resembles conditions in 1974.                                                                                                                                                                                           | Gross street features resemble conditions in 1968.                                                                                                                                                                           | Gross street features resemble conditions in 1956.                                                                                                                                                                                                                        | Gross street features resemble conditions in 1946.                                                                                                                                                                                               |  |
| 2275 San Jose Avenue                                                                 | Gross site features and building layout resemble conditions in 1993.                                                                                                                                                                   | The parcel appeared to be part of a larger property with no<br>buildings, and possibly under construction, at the east corner<br>area of the San Jose Avenue vs. Geneva Avenue intersection.                                 | The parcel appears to be vacant open ground, part of a larger<br>undeveloped area occupying the NE corner of the San Jose<br>Avenue vs. Geneva Avenue intersection.                                                                                                       | Site features resemble conditions in 1946.                                                                                                                                                                                                       |  |
| Adjoining Sites to the No                                                            | rth and Northwest                                                                                                                                                                                                                      |                                                                                                                                                                                                                              |                                                                                                                                                                                                                                                                           |                                                                                                                                                                                                                                                  |  |
| Geneva Avenue                                                                        | Gross street features resemble conditions in 1974.                                                                                                                                                                                     | Geneva Avenue extended along the northeast side of the<br>subject property and adjoining facility, continuing NW from the<br>San Jose Avenue intersection to Tara Avenue.                                                    | Geneva Avenue continues NW of San Jose Avenue, extending<br>along the north side of the <i>subject property</i> . Not reaching Tara<br>Avenue, Geneva Avenue merges into a road that turns NNE<br>towards the NNE-SSW railroad tracks alignment and railyard<br>facility. | Street features resemble conditions in 1946.                                                                                                                                                                                                     |  |
| Muni Green Annex and<br>Division                                                     | conditions in 1974. Much of the area on the east side of<br>Geneva Avenue is used for storage of long vehicles that<br>resemble buses.                                                                                                 | Gross railyard features and building layout of the MUNI facility<br>resemble conditions in 1968. Storage of long vehicles,<br>resembling buses, and possibly railroad ties are noted on the<br>NE side of Geneva Avenue.     | The area appeared to be part of a large yard that extends to<br>the Muni facility that occupies the area NE of Geneva Avenue<br>between San Jose Avenue and the NNE-SSW railroad tracks<br>alignment.                                                                     | Similar to conditions in 1946, the area was part of a railyard<br>and storage area. Not discernible because of limited<br>resolution, buildings or structures occupy the north corner area<br>of San Jose Avenue vs. Geneva Avenue intersection. |  |
| BART ROW                                                                             | The area of the Balboa Park BART Station and BART ROW<br>may be under construction, and appears to be used as a<br>roadway for access to the west side of the Muni maintenance<br>facility.                                            | The area was part of the yard and industrial facility along the<br>NNE-SSW railroad tracks alignment.                                                                                                                        | Gross features of the area and vicinity generally resemble<br>conditions in 1956, except Geneva Avenue does not extend to<br>Tara Avenue.                                                                                                                                 | Gross features resemble conditions in 1946.                                                                                                                                                                                                      |  |
| Highway 280 ROW                                                                      | The gross features of the highway resemble conditions in 1974.                                                                                                                                                                         | The highway ROW consists of the industrial, NNE-SSW<br>railroad tracks alignment followed by vacant and improved<br>parcels fronting Geneva Avenue and Tara Avenue.                                                          | Gross features of the area resemble conditions in 1956.                                                                                                                                                                                                                   | Gross features resemble conditions in 1946.                                                                                                                                                                                                      |  |