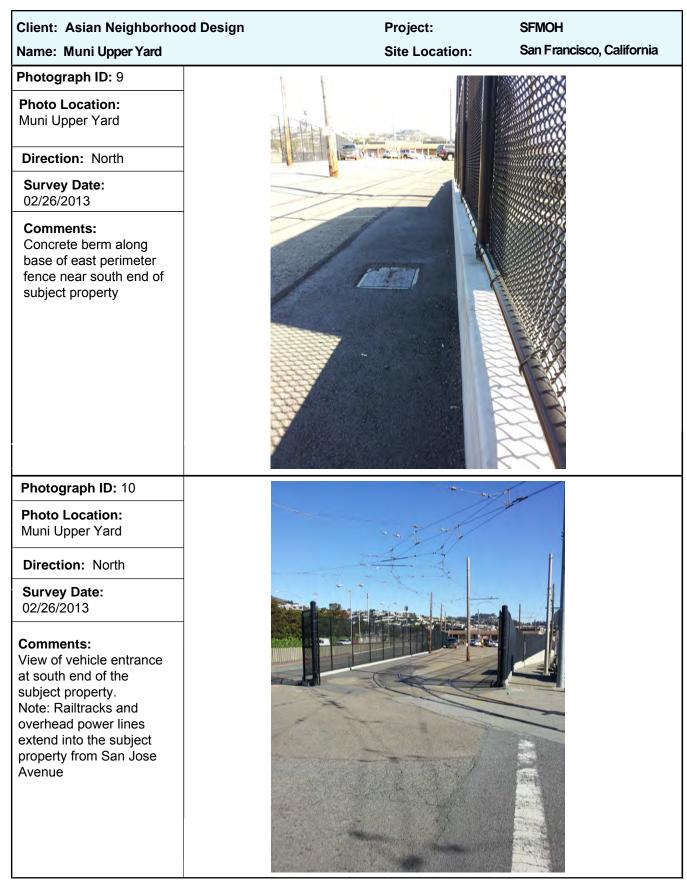

|                                  |



| Client: Asian Neighborhood Design                                                                                                                             | Project: SFMOH                           |
|---------------------------------------------------------------------------------------------------------------------------------------------------------------|------------------------------------------|
| Name: Muni Upper Yard                                                                                                                                         | Site Location: San Francisco, California |
| Photograph ID: 11         Photo Location:         San Jose Avenue                                                                                             |