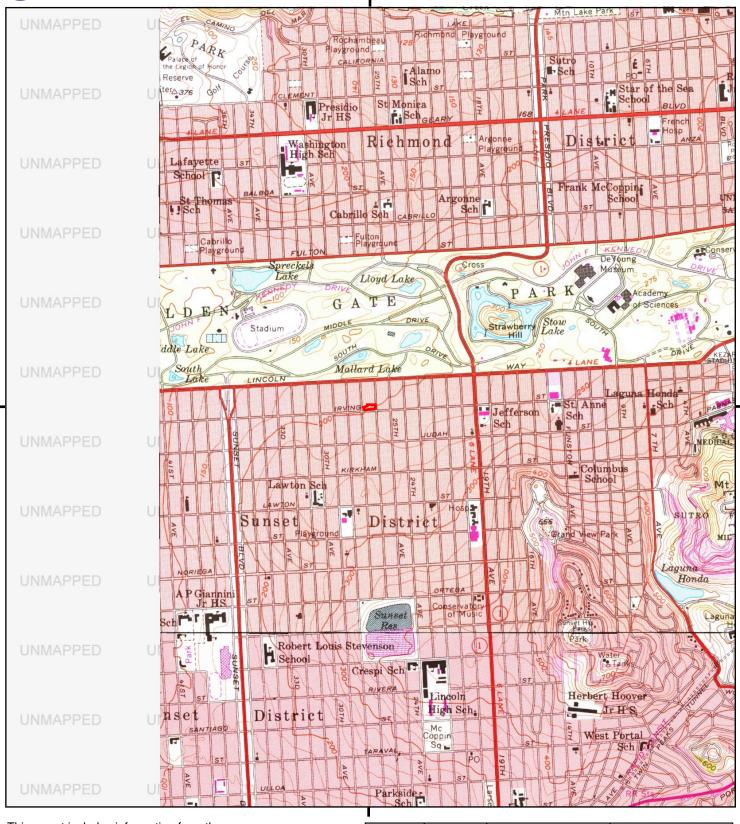

SITE NAME: San Francisco Police Credit Union Buildir

0.5

San Francisco, CA 94122 Allwest Environmental Inc.

2550 Irving Street ADDRESS:

1.5

page 6

This report includes information from the following map sheet(s).