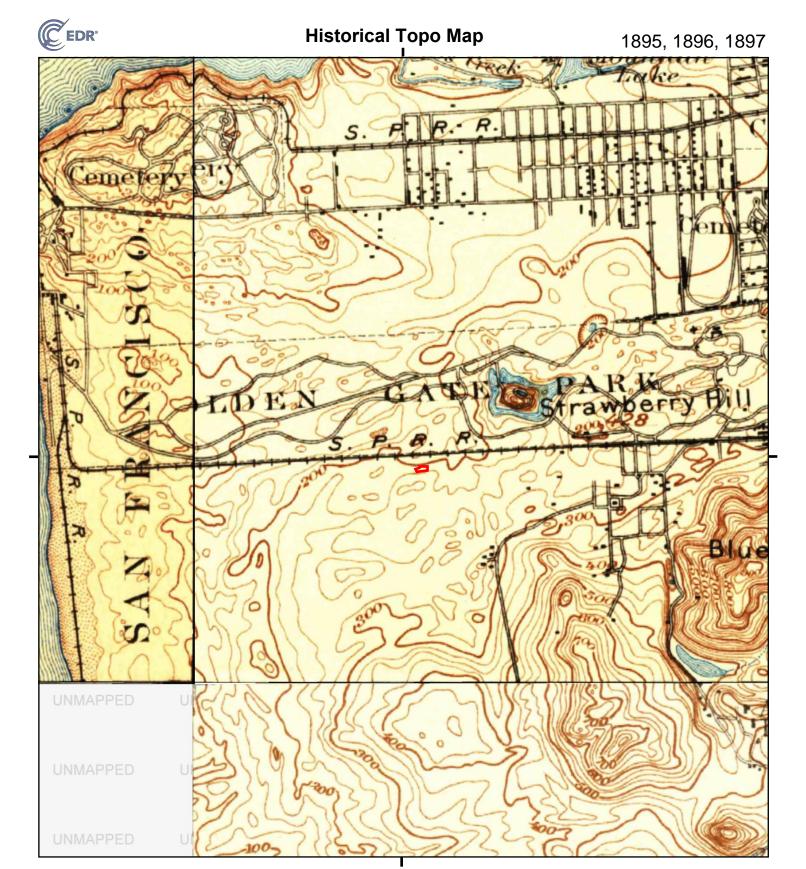

# 1895, 1896, 1897 Source Sheets

San Francisco 1895 15-minute, 62500

San Mateo 1896 15-minute, 62500

Tamalpais 1897 15-minute, 62500

0.25

CLIENT:

TP, San Francisco North, 2012, 7.5-minute SE, San Francisco South, 2012, 7.5-minute SW, San Francisco South OE W, 2012, 7.5-minute NW, Point Bonita, 2012, 7.5-minute

0.5

0.25

This report includes information from the following map sheet(s).

TP, San Francisco, 1895, 15-minute SE, San Mateo, 1896, 15-minute NW, Tamalpais, 1897, 15-minute SITE NAME: San Francisco Police Credit Union Buildir