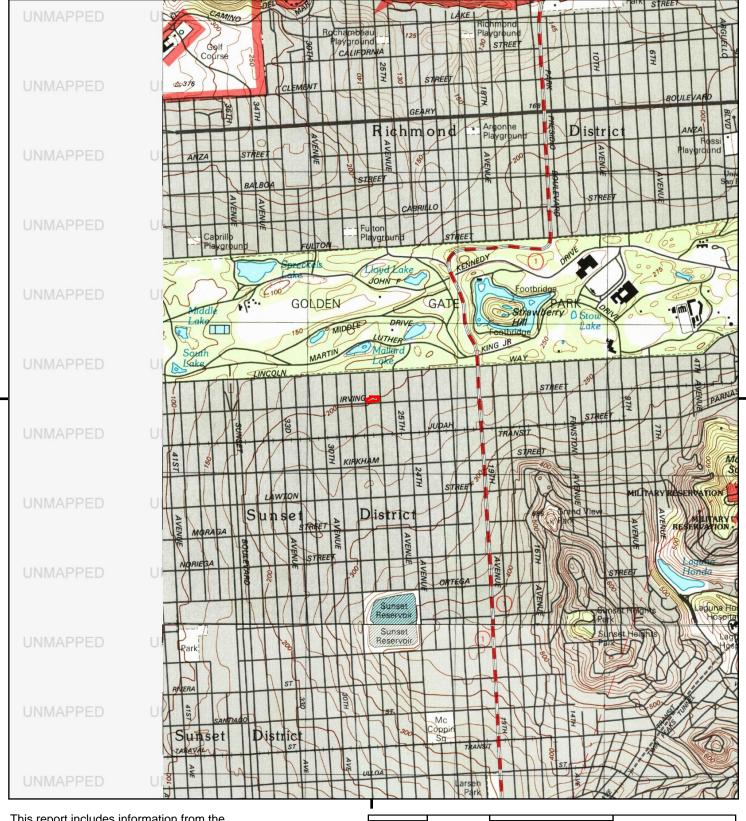

# 1895, 1896, 1897 Source Sheets

San Francisco 1895 15-minute, 62500

San Mateo 1896 15-minute, 62500

Tamalpais 1897 15-minute, 62500

0.25

CLIENT:

TP, San Francisco North, 2012, 7.5-minute SE, San Francisco South, 2012, 7.5-minute SW, San Francisco South OE W, 2012, 7.5-minute NW, Point Bonita, 2012, 7.5-minute

SITE NAME: San Francisco Police Credit Union Buildir

0.5

San Francisco, CA 94122 Allwest Environmental Inc.

2550 Irving Street ADDRESS:

1.5

page 6

This report includes information from the following map sheet(s).