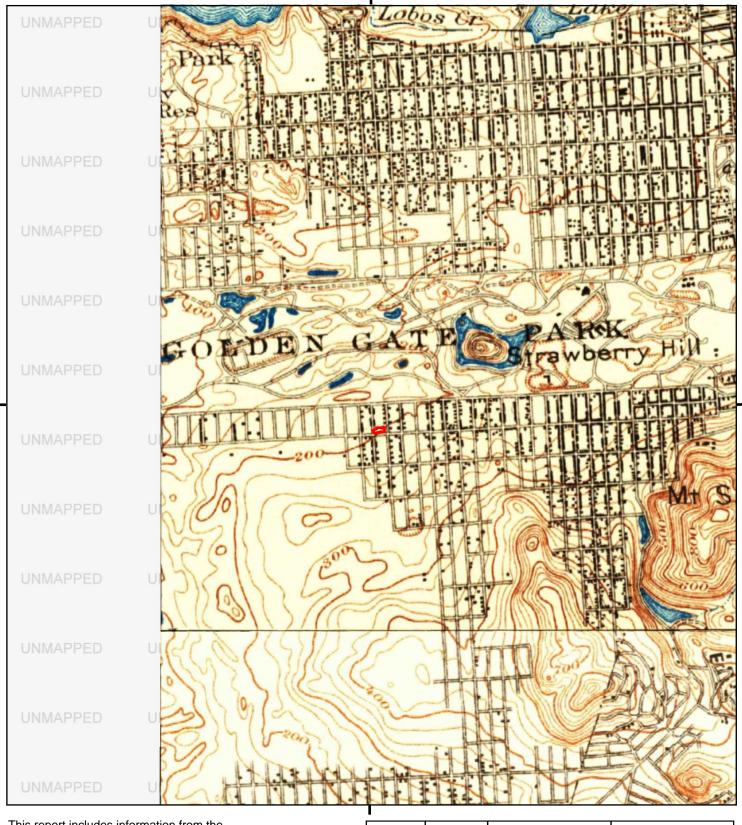

This report includes information from the following map sheet(s).

TP, San Francisco North, 1995, 7.5-minute SE, San Francisco South, 1995, 7.5-minute SITE NAME: San Francisco Police Credit Union Buildir