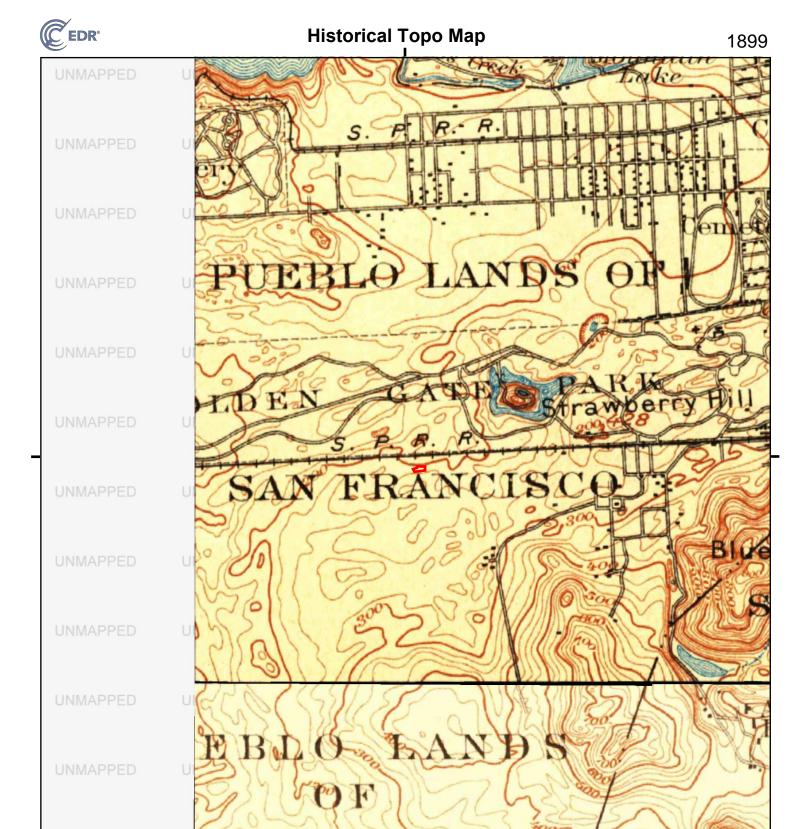

## 1899 Source Sheets

San Francisco 1899 15-minute, 62500

San Mateo 1899 15-minute, 62500

TP, San Francisco, 1899, 15-minute SE, San Mateo, 1899, 15-minute

SITE NAME: San Francisco Police Credit Union Buildir

ADDRESS: 2550 Irving Street

0.25

0 Miles

San Francisco, CA 94122

CLIENT: Allwest Environmental Inc.