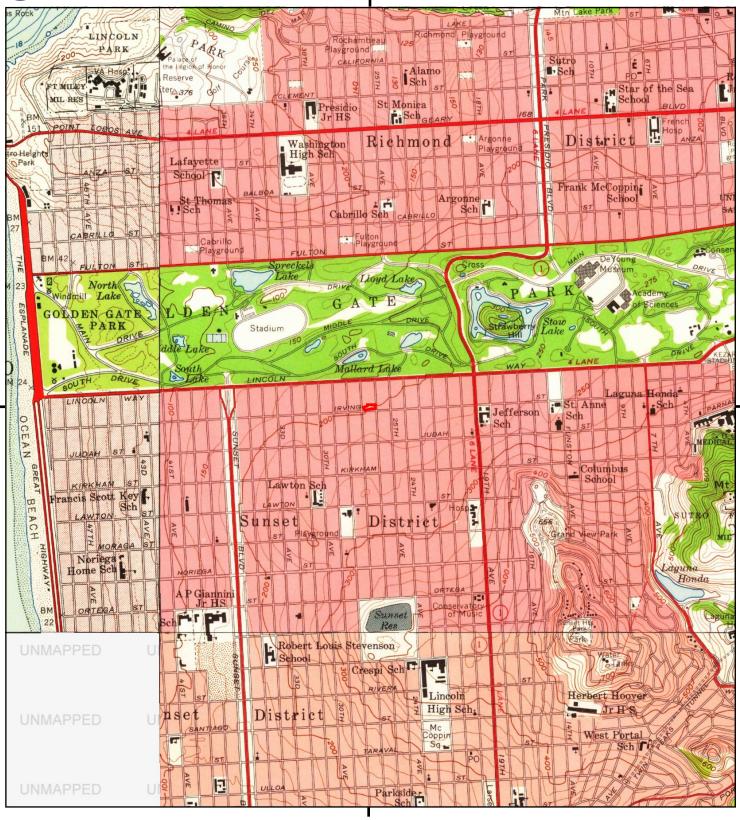

# 1895, 1896, 1897 Source Sheets

San Francisco 1895 15-minute, 62500

San Mateo 1896 15-minute, 62500

Tamalpais 1897 15-minute, 62500

0.25

CLIENT:

TP, San Francisco North, 2012, 7.5-minute SE, San Francisco South, 2012, 7.5-minute SW, San Francisco South OE W, 2012, 7.5-minute NW, Point Bonita, 2012, 7.5-minute

SITE NAME: San Francisco Police Credit Union Buildir

0.5

San Francisco, CA 94122 Allwest Environmental Inc.

2550 Irving Street ADDRESS:

1.5

page 6

This report includes information from the following map sheet(s).