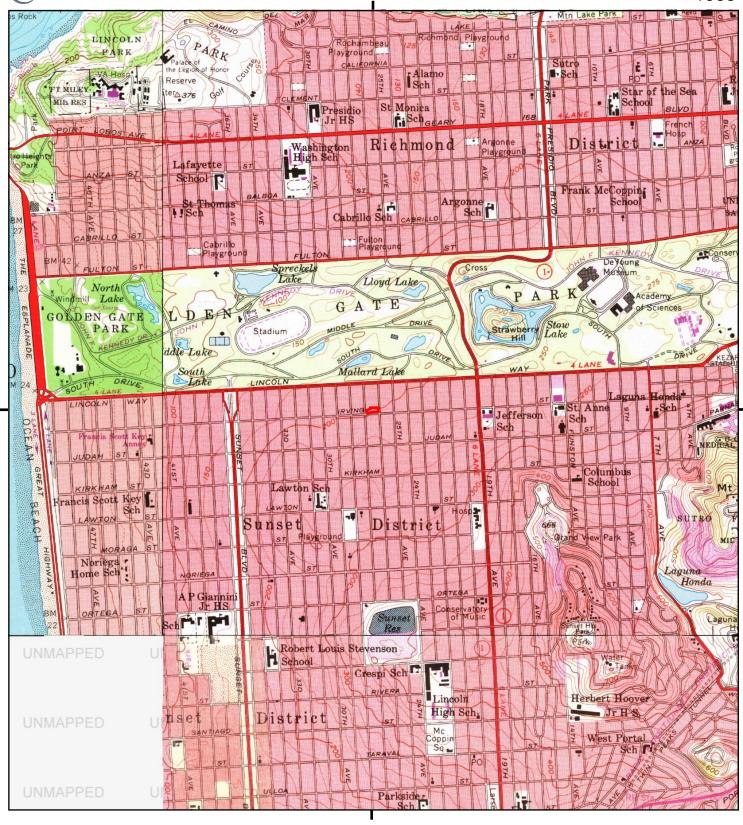

TP, San Francisco North, 1996, 7.5-minute SE, San Francisco South, 1996, 7.5-minute NW, Point Bonita, 1996, 7.5-minute

Distric

SITE NAME: San Francisco Police Credit Union Buildir

ADDRESS: 2550 Irving Street

Coppi

0.25

0 Miles

San Francisco, CA 94122

CLIENT: Allwest Environmental Inc.

0.5

1

0.25