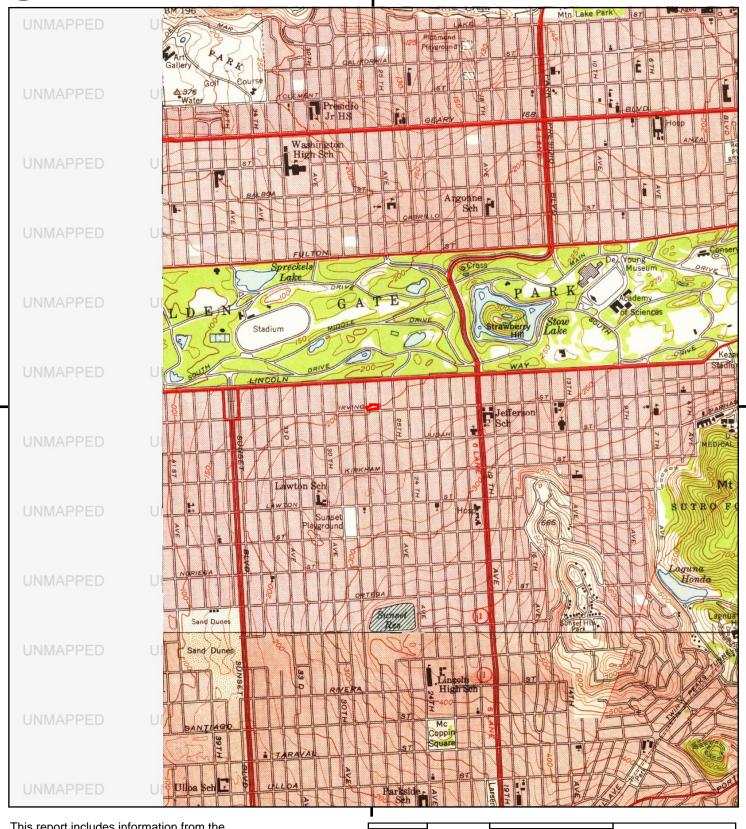

SITE NAME: San Francisco Police Credit Union Buildir

0.5

San Francisco, CA 94122 Allwest Environmental Inc.

2550 Irving Street ADDRESS:

1.5

page 6

This report includes information from the following map sheet(s).