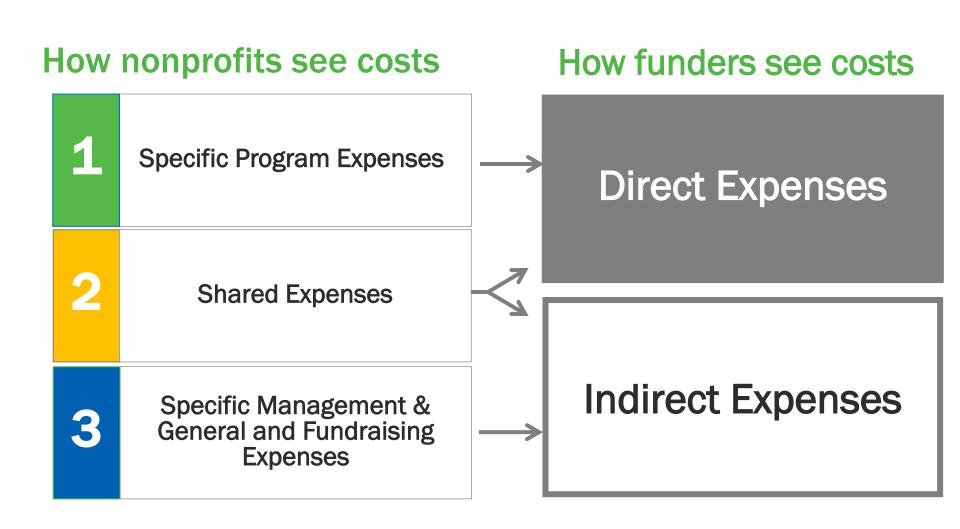

## **Specific vs Shared Expenses**

#### **Specific Expenses**

Expenses that can be specifically assigned to one or more program(s) or function(s), based on time or money spent directly in each program or function

- Salaries for program personnel
- Salaries for fiscal staff
- Fundraising expenses

#### **Shared Expenses**

Expenses that are shared among some or all programs and functions. These expenses must be allocated among functional areas on the basis of an appropriate methodology

- Rent & utilities
- Office supplies
- Depreciation

## **Expense Categories**

Specific Program Expenses **Shared Expenses** Specific Management & General and Fundraising Expenses