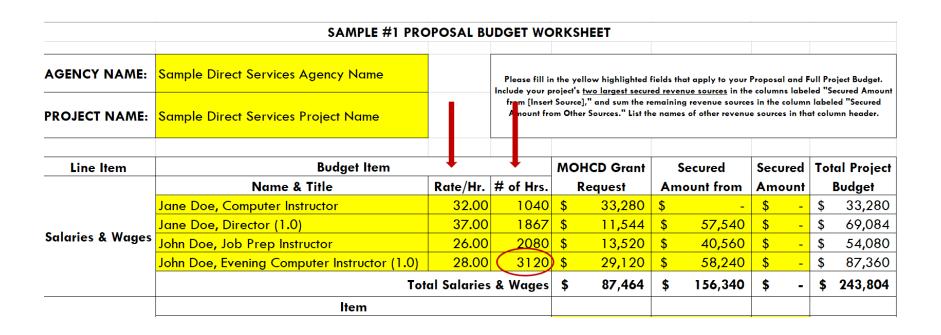

#### SAMPLE #1 PROPOSAL BUDGET WORKSHEET

AGENCY NAME: Sample Direct Services Agency Name

PROJECT NAME: Sample Direct Services Project Name

Please fill in the yellow highlighted fields that apply to your Proposal and Full Project Budget. Include your project's two largest secured revenue sources in the columns labeled "Secured Amount from [Insert Sagree]," and sum the remaining revenue sources in the column labeled "Secured Amount from Other Sources." List the names of other revenue sources in that column header.